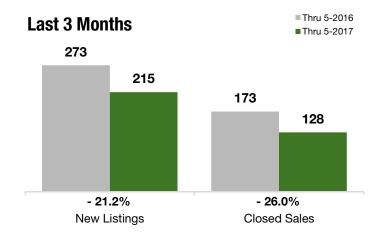

# Gateway

Includes data from New Dorp, Oakwood, Oakwood Beach, Oakwood Heights, Bay Terrace, Great Kills and Eltingville

- 21.2%

- 26.0%

+ 15.6%

Year-Over-Year Change in Year-Over-Year Change in **New Listings** 

**Closed Sales** 

One-Year Change in Median Sales Price\*

#### **Last 3 Months**

#### **Year to Date**

| Thru 5-2016 | Thru 5-2017                                                             | +/-                                                                                                    | Thru 5-2016 | Thru 5-2017                                                                                                                                                                                                                                                                                                                                                                                                            | +/-                                                                                                                                                                                                                                                                                                                                                                                                                                                                                                             |
|-------------|-------------------------------------------------------------------------|--------------------------------------------------------------------------------------------------------|-------------|------------------------------------------------------------------------------------------------------------------------------------------------------------------------------------------------------------------------------------------------------------------------------------------------------------------------------------------------------------------------------------------------------------------------|-----------------------------------------------------------------------------------------------------------------------------------------------------------------------------------------------------------------------------------------------------------------------------------------------------------------------------------------------------------------------------------------------------------------------------------------------------------------------------------------------------------------|
| 273         | 215                                                                     | - 21.2%                                                                                                | 414         | 354                                                                                                                                                                                                                                                                                                                                                                                                                    | - 14.5%                                                                                                                                                                                                                                                                                                                                                                                                                                                                                                         |
| 210         | 140                                                                     | - 33.3%                                                                                                | 313         | 241                                                                                                                                                                                                                                                                                                                                                                                                                    | - 23.0%                                                                                                                                                                                                                                                                                                                                                                                                                                                                                                         |
| 173         | 128                                                                     | - 26.0%                                                                                                | 277         | 254                                                                                                                                                                                                                                                                                                                                                                                                                    | - 8.3%                                                                                                                                                                                                                                                                                                                                                                                                                                                                                                          |
| \$98,000    | \$100,000                                                               | + 2.0%                                                                                                 | \$90,000    | \$60,000                                                                                                                                                                                                                                                                                                                                                                                                               | - 33.3%                                                                                                                                                                                                                                                                                                                                                                                                                                                                                                         |
| \$447,500   | \$517,500                                                               | + 15.6%                                                                                                | \$440,000   | \$520,000                                                                                                                                                                                                                                                                                                                                                                                                              | + 18.2%                                                                                                                                                                                                                                                                                                                                                                                                                                                                                                         |
| \$870,000   | \$950,000                                                               | + 9.2%                                                                                                 | \$1,200,000 | \$950,000                                                                                                                                                                                                                                                                                                                                                                                                              | - 20.8%                                                                                                                                                                                                                                                                                                                                                                                                                                                                                                         |
| 94.3%       | 96.5%                                                                   | + 2.3%                                                                                                 | 93.8%       | 96.5%                                                                                                                                                                                                                                                                                                                                                                                                                  | + 2.8%                                                                                                                                                                                                                                                                                                                                                                                                                                                                                                          |
| 266         | 137                                                                     | - 48.6%                                                                                                |             |                                                                                                                                                                                                                                                                                                                                                                                                                        |                                                                                                                                                                                                                                                                                                                                                                                                                                                                                                                 |
| 4.4         | 2.0                                                                     | - 54.5%                                                                                                |             |                                                                                                                                                                                                                                                                                                                                                                                                                        |                                                                                                                                                                                                                                                                                                                                                                                                                                                                                                                 |
|             | 273<br>210<br>173<br>\$98,000<br>\$447,500<br>\$870,000<br>94.3%<br>266 | 273 215 210 140 173 128 \$98,000 \$100,000 \$447,500 \$517,500 \$870,000 \$950,000 94.3% 96.5% 266 137 | 273         | 273       215       - 21.2%       414         210       140       - 33.3%       313         173       128       - 26.0%       277         \$98,000       \$100,000       + 2.0%       \$90,000         \$447,500       \$517,500       + 15.6%       \$440,000         \$870,000       \$950,000       + 9.2%       \$1,200,000         94.3%       96.5%       + 2.3%       93.8%         266       137       - 48.6% | 273       215       - 21.2%       414       354         210       140       - 33.3%       313       241         173       128       - 26.0%       277       254         \$98,000       \$100,000       + 2.0%       \$90,000       \$60,000         \$447,500       \$517,500       + 15.6%       \$440,000       \$520,000         \$870,000       \$950,000       + 9.2%       \$1,200,000       \$950,000         94.3%       96.5%       + 2.3%       93.8%       96.5%         266       137       - 48.6% |