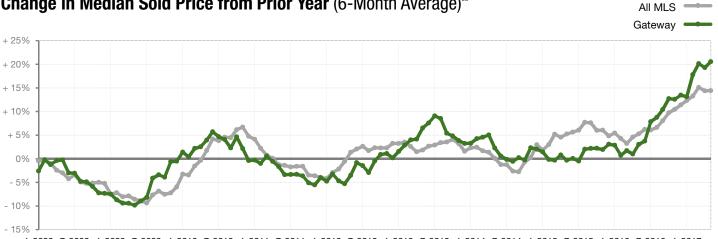

**Closed Sales** 

One-Year Change in Median Sales Price\*

## Change in Median Sold Price from Prior Year (6-Month Average)\*\*

1-2008 7-2008 1-2009 7-2009 1-2010 7-2010 1-2011 7-2011 1-2012 7-2012 1-2013 7-2013 1-2014 7-2014 1-2015 7-2015 1-2016 7-2016 1-2017