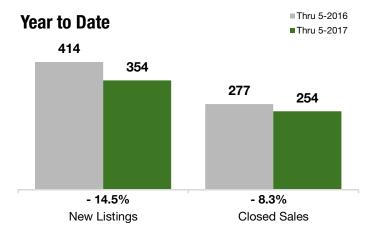

# Gateway

Includes data from New Dorp, Oakwood, Oakwood Beach, Oakwood Heights, Bay Terrace, Great Kills and Eltingville

- 21.2%

- 26.0%

+ 15.6%

Year-Over-Year Change in Year-Over-Year Change in **New Listings** 

**Closed Sales** 

One-Year Change in Median Sales Price\*

#### **Year to Date**

| Thru 5-2016 | Thru 5-2017                                                             | +/-                                                                                                    | Thru 5-2016 | Thru 5-2017                                                                                                                                                                                                                                                                                                                                                                                                            | +/-                                                                                                                                                                                                                                                                                                                                                                                                                                                                                                             |
|-------------|-------------------------------------------------------------------------|--------------------------------------------------------------------------------------------------------|-------------|------------------------------------------------------------------------------------------------------------------------------------------------------------------------------------------------------------------------------------------------------------------------------------------------------------------------------------------------------------------------------------------------------------------------|-----------------------------------------------------------------------------------------------------------------------------------------------------------------------------------------------------------------------------------------------------------------------------------------------------------------------------------------------------------------------------------------------------------------------------------------------------------------------------------------------------------------|
| 273         | 215                                                                     | - 21.2%                                                                                                | 414         | 354                                                                                                                                                                                                                                                                                                                                                                                                                    | - 14.5%                                                                                                                                                                                                                                                                                                                                                                                                                                                                                                         |
| 210         | 140                                                                     | - 33.3%                                                                                                | 313         | 241                                                                                                                                                                                                                                                                                                                                                                                                                    | - 23.0%                                                                                                                                                                                                                                                                                                                                                                                                                                                                                                         |
| 173         | 128                                                                     | - 26.0%                                                                                                | 277         | 254                                                                                                                                                                                                                                                                                                                                                                                                                    | - 8.3%                                                                                                                                                                                                                                                                                                                                                                                                                                                                                                          |
| \$98,000    | \$100,000                                                               | + 2.0%                                                                                                 | \$90,000    | \$60,000                                                                                                                                                                                                                                                                                                                                                                                                               | - 33.3%                                                                                                                                                                                                                                                                                                                                                                                                                                                                                                         |
| \$447,500   | \$517,500                                                               | + 15.6%                                                                                                | \$440,000   | \$520,000                                                                                                                                                                                                                                                                                                                                                                                                              | + 18.2%                                                                                                                                                                                                                                                                                                                                                                                                                                                                                                         |
| \$870,000   | \$950,000                                                               | + 9.2%                                                                                                 | \$1,200,000 | \$950,000                                                                                                                                                                                                                                                                                                                                                                                                              | - 20.8%                                                                                                                                                                                                                                                                                                                                                                                                                                                                                                         |
| 94.3%       | 96.5%                                                                   | + 2.3%                                                                                                 | 93.8%       | 96.5%                                                                                                                                                                                                                                                                                                                                                                                                                  | + 2.8%                                                                                                                                                                                                                                                                                                                                                                                                                                                                                                          |
| 266         | 137                                                                     | - 48.6%                                                                                                |             |                                                                                                                                                                                                                                                                                                                                                                                                                        |                                                                                                                                                                                                                                                                                                                                                                                                                                                                                                                 |
| 4.4         | 2.0                                                                     | - 54.5%                                                                                                |             |                                                                                                                                                                                                                                                                                                                                                                                                                        |                                                                                                                                                                                                                                                                                                                                                                                                                                                                                                                 |
|             | 273<br>210<br>173<br>\$98,000<br>\$447,500<br>\$870,000<br>94.3%<br>266 | 273 215 210 140 173 128 \$98,000 \$100,000 \$447,500 \$517,500 \$870,000 \$950,000 94.3% 96.5% 266 137 | 273         | 273       215       - 21.2%       414         210       140       - 33.3%       313         173       128       - 26.0%       277         \$98,000       \$100,000       + 2.0%       \$90,000         \$447,500       \$517,500       + 15.6%       \$440,000         \$870,000       \$950,000       + 9.2%       \$1,200,000         94.3%       96.5%       + 2.3%       93.8%         266       137       - 48.6% | 273       215       - 21.2%       414       354         210       140       - 33.3%       313       241         173       128       - 26.0%       277       254         \$98,000       \$100,000       + 2.0%       \$90,000       \$60,000         \$447,500       \$517,500       + 15.6%       \$440,000       \$520,000         \$870,000       \$950,000       + 9.2%       \$1,200,000       \$950,000         94.3%       96.5%       + 2.3%       93.8%       96.5%         266       137       - 48.6% |