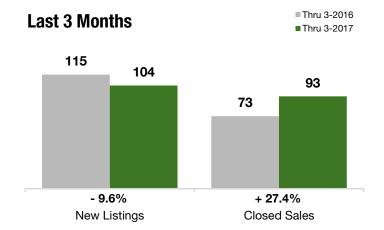

### **Last 3 Months**

**Year to Date** 

#### **Year to Date**

|                                          | Thru 3-2016 | Thru 3-2017 | +/-      | Thru 3-2016 | Thru 3-2017 | +/-      |
|------------------------------------------|-------------|-------------|----------|-------------|-------------|----------|
| New Listings                             | 115         | 104         | - 9.6%   | 115         | 104         | - 9.6%   |
| Pending Sales                            | 67          | 82          | + 22.4%  | 67          | 82          | + 22.4%  |
| Closed Sales                             | 73          | 93          | + 27.4%  | 73          | 93          | + 27.4%  |
| Lowest Sale Price*                       | \$70,000    | \$165,000   | + 135.7% | \$70,000    | \$165,000   | + 135.7% |
| Median Sales Price*                      | \$474,500   | \$500,000   | + 5.4%   | \$474,500   | \$500,000   | + 5.4%   |
| Highest Sale Price*                      | \$820,000   | \$1,188,000 | + 44.9%  | \$820,000   | \$1,188,000 | + 44.9%  |
| Percent of Original List Price Received* | 95.0%       | 96.0%       | + 1.1%   | 95.0%       | 96.0%       | + 1.1%   |
| Inventory of Homes for Sale              | 99          | 73          | - 26.2%  |             |             |          |
| Months Supply of Inventory               | 3.8         | 2.3         | - 39.4%  |             |             |          |