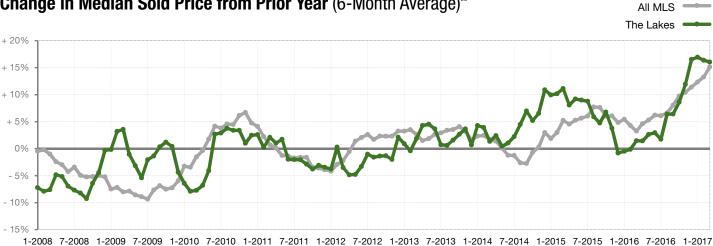

| \$500,000   | + 5.4%   | \$474,500   | \$500,000   | + 5.4%   |
| Highest Sale Price*                      | \$820,000   | \$1,188,000 | + 44.9%  | \$820,000   | \$1,188,000 | + 44.9%  |
| Percent of Original List Price Received* | 95.0%       | 96.0%       | + 1.1%   | 95.0%       | 96.0%       | + 1.1%   |
| Inventory of Homes for Sale              | 99          | 73          | - 26.2%  |             |             |          |
| Months Supply of Inventory               | 3.8         | 2.3         | - 39.4%  |             |             |          |

<sup>\*</sup> Does not account for sale concessions and/or down payment assistance. Note: Activity for one month can sometimes look extreme due to small sample size.





## Change in Median Sold Price from Prior Year (6-Month Average)\*\*