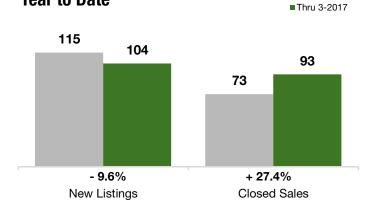

### **Last 3 Months**

**Year to Date** 

#### **Year to Date**

|                                          | Thru 3-2016 | Thru 3-2017 | +/-      | Thru 3-2016 | Thru 3-2017 | +/-      |
|------------------------------------------|-------------|-------------|----------|-------------|-------------|----------|
| New Listings                             | 115         | 104         | - 9.6%   | 115         | 104         | - 9.6%   |
| Pending Sales                            | 67          | 82          | + 22.4%  | 67          | 82          | + 22.4%  |
| Closed Sales                             | 73          | 93          | + 27.4%  | 73          | 93          | + 27.4%  |
| Lowest Sale Price*                       | \$70,000    | \$165,000   | + 135.7% | \$70,000    | \$165,000   | + 135.7% |
| Median Sales Price*                      | \$474,500   | \$500,000   | + 5.4%   | \$474,500   | \$500,000   | + 5.4%   |
| Highest Sale Price*                      | \$820,000   | \$1,188,000 | + 44.9%  | \$820,000   | \$1,188,000 | + 44.9%  |
| Percent of Original List Price Received* | 95.0%       | 96.0%       | + 1.1%   | 95.0%       | 96.0%       | + 1.1%   |
| Inventory of Homes for Sale              | 99          | 73          | - 26.2%  |             |             |          |
| Months Supply of Inventory               | 3.8         | 2.3         | - 39.4%  |             |             |          |