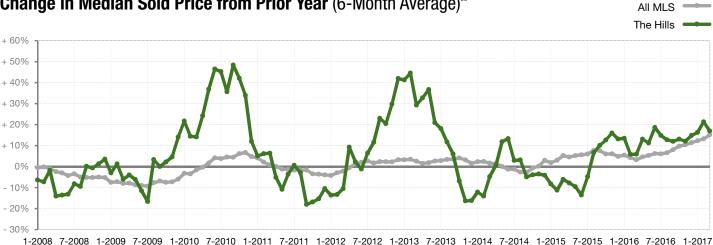

0 - 26.9% | 61 <b>50</b> -18.0% 61<br>30 <b>30</b> 0.0% 30<br>30 <b>39</b> +30.0% 30<br>\$335,000 <b>\$322,000</b> -3.9% \$335,000<br>\$707,500 <b>\$747,000</b> +5.6% \$707,500<br>\$2,390,000 <b>\$1,700,000</b> -28.9% \$2,390,000<br>91.6% <b>93.3</b> % +1.9% 91.6%<br>123 <b>90</b> -26.9% | 61 50 -18.0% 61 50<br>30 30 0.0% 30 30<br>30 39 +30.0% 30 39<br>\$335,000 \$322,000 -3.9% \$335,000 \$322,000<br>\$707,500 \$747,000 +5.6% \$707,500 \$747,000<br>\$2,390,000 \$1,700,000 -28.9% \$2,390,000 \$1,700,000<br>91.6% 93.3% +1.9% 91.6% 93.3%<br>123 90 -26.9% |

<sup>\*</sup> Does not account for sale concessions and/or down payment assistance. Note: Activity for one month can sometimes look extreme due to small sample size.



## Change in Median Sold Price from Prior Year (6-Month Average)\*\*