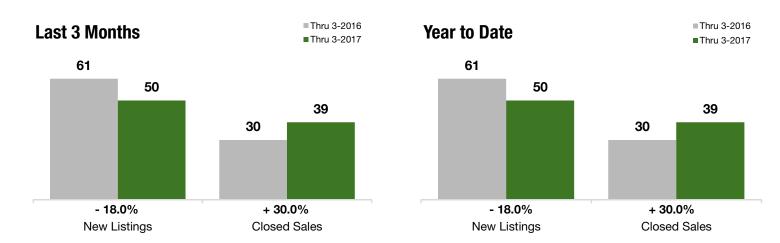

# The Hills

Includes data from Emerson Hill, Todt Hill, Lower Todt Hill, Light House Hill, Richmondtown, High Rock, Dongan Hills Colony, and Emerson Valley

- 18.0%

+ 30.0%

+ 5.6%

Year-Over-Year Change in Year-Over-Year Change in **New Listings** 

**Closed Sales** 

One-Year Change in Median Sales Price\*

### **Last 3 Months**

#### **Year to Date**

| Thru 3-2016 | Thru 3-2017                                                             | +/-                                                                                                                       | Thru 3-2016                                                                                                                                                    | Thru 3-2017                                                                                                                                                                                                                                                                          | +/-                                                                                                                                                                                                                                                                        |
|-------------|-------------------------------------------------------------------------|---------------------------------------------------------------------------------------------------------------------------|----------------------------------------------------------------------------------------------------------------------------------------------------------------|--------------------------------------------------------------------------------------------------------------------------------------------------------------------------------------------------------------------------------------------------------------------------------------|----------------------------------------------------------------------------------------------------------------------------------------------------------------------------------------------------------------------------------------------------------------------------|
| 61          | 50                                                                      | - 18.0%                                                                                                                   | 61                                                                                                                                                             | 50                                                                                                                                                                                                                                                                                   | - 18.0%                                                                                                                                                                                                                                                                    |
| 30          | 30                                                                      | 0.0%                                                                                                                      | 30                                                                                                                                                             | 30                                                                                                                                                                                                                                                                                   | 0.0%                                                                                                                                                                                                                                                                       |
| 30          | 39                                                                      | + 30.0%                                                                                                                   | 30                                                                                                                                                             | 39                                                                                                                                                                                                                                                                                   | + 30.0%                                                                                                                                                                                                                                                                    |
| \$335,000   | \$322,000                                                               | - 3.9%                                                                                                                    | \$335,000                                                                                                                                                      | \$322,000                                                                                                                                                                                                                                                                            | - 3.9%                                                                                                                                                                                                                                                                     |
| \$707,500   | \$747,000                                                               | + 5.6%                                                                                                                    | \$707,500                                                                                                                                                      | \$747,000                                                                                                                                                                                                                                                                            | + 5.6%                                                                                                                                                                                                                                                                     |
| \$2,390,000 | \$1,700,000                                                             | - 28.9%                                                                                                                   | \$2,390,000                                                                                                                                                    | \$1,700,000                                                                                                                                                                                                                                                                          | - 28.9%                                                                                                                                                                                                                                                                    |
| 91.6%       | 93.3%                                                                   | + 1.9%                                                                                                                    | 91.6%                                                                                                                                                          | 93.3%                                                                                                                                                                                                                                                                                | + 1.9%                                                                                                                                                                                                                                                                     |
| 123         | 90                                                                      | - 26.9%                                                                                                                   |                                                                                                                                                                |                                                                                                                                                                                                                                                                                      |                                                                                                                                                                                                                                                                            |
| 8.9         | 5.6                                                                     | - 36.8%                                                                                                                   |                                                                                                                                                                |                                                                                                                                                                                                                                                                                      |                                                                                                                                                                                                                                                                            |
|             | 61<br>30<br>30<br>\$335,000<br>\$707,500<br>\$2,390,000<br>91.6%<br>123 | 61 50<br>30 30<br>30 39<br>\$335,000 \$322,000<br>\$707,500 \$747,000<br>\$2,390,000 \$1,700,000<br>91.6% 93.3%<br>123 90 | 61 50 - 18.0% 30 30 0.0% 30 39 + 30.0% \$335,000 \$322,000 - 3.9% \$707,500 \$747,000 + 5.6% \$2,390,000 \$1,700,000 - 28.9% 91.6% 93.3% + 1.9% 123 90 - 26.9% | 61 <b>50</b> -18.0% 61<br>30 <b>30</b> 0.0% 30<br>30 <b>39</b> +30.0% 30<br>\$335,000 <b>\$322,000</b> -3.9% \$335,000<br>\$707,500 <b>\$747,000</b> +5.6% \$707,500<br>\$2,390,000 <b>\$1,700,000</b> -28.9% \$2,390,000<br>91.6% <b>93.3</b> % +1.9% 91.6%<br>123 <b>90</b> -26.9% | 61 50 -18.0% 61 50<br>30 30 0.0% 30 30<br>30 39 +30.0% 30 39<br>\$335,000 \$322,000 -3.9% \$335,000 \$322,000<br>\$707,500 \$747,000 +5.6% \$707,500 \$747,000<br>\$2,390,000 \$1,700,000 -28.9% \$2,390,000 \$1,700,000<br>91.6% 93.3% +1.9% 91.6% 93.3%<br>123 90 -26.9% |

<sup>\*</sup> Does not account for sale concessions and/or down payment assistance. Note: Activity for one month can sometimes look extreme due to small sample size.