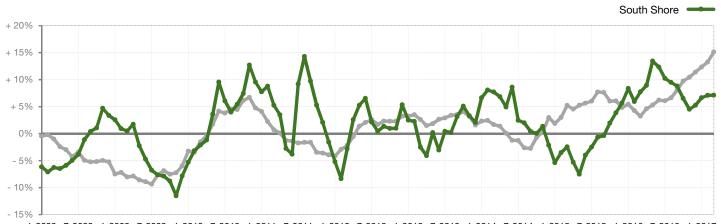

## Change in Median Sold Price from Prior Year (6-Month Average)\*\*

1-2008 7-2008 1-2009 7-2009 1-2010 7-2010 1-2011 7-2011 1-2012 7-2012 1-2013 7-2013 1-2014 7-2014 1-2015 7-2015 1-2016 7-2016 1-2017