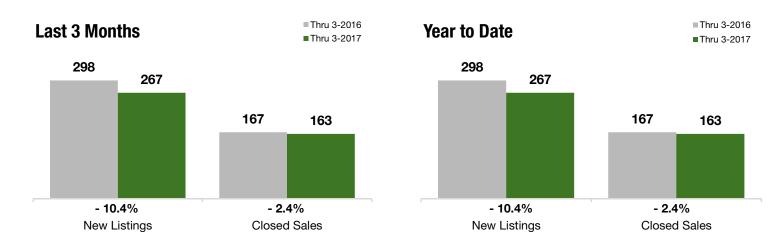

#### **Last 3 Months**

#### **Year to Date**

|                                          | Thru 3-2016 | Thru 3-2017 | +/-     | Thru 3-2016 | Thru 3-2017 | +/-     |
|------------------------------------------|-------------|-------------|---------|-------------|-------------|---------|
| New Listings                             | 298         | 267         | - 10.4% | 298         | 267         | - 10.4% |
| Pending Sales                            | 174         | 179         | + 2.9%  | 174         | 179         | + 2.9%  |
| Closed Sales                             | 167         | 163         | - 2.4%  | 167         | 163         | - 2.4%  |
| Lowest Sale Price*                       | \$118,000   | \$203,000   | + 72.0% | \$118,000   | \$203,000   | + 72.0% |
| Median Sales Price*                      | \$480,000   | \$520,000   | + 8.3%  | \$480,000   | \$520,000   | + 8.3%  |
| Highest Sale Price*                      | \$1,750,000 | \$1,299,999 | - 25.7% | \$1,750,000 | \$1,299,999 | - 25.7% |
| Percent of Original List Price Received* | 94.5%       | 96.6%       | + 2.3%  | 94.5%       | 96.6%       | + 2.3%  |
| Inventory of Homes for Sale              | 364         | 246         | - 32.4% |             |             |         |
| Months Supply of Inventory               | 5.5         | 3.4         | - 38.0% |             |             |         |

Year-Over-Year Change in Year-Over-Year Change in **New Listings** 

**Closed Sales** 

One-Year Change in Median Sales Price\*

All MLS