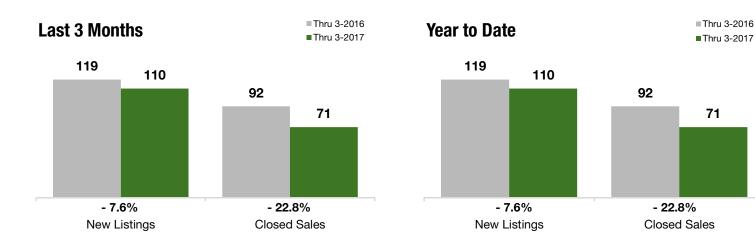

# **Greater St. George**

Includes data from Ft Wadsworth, Concord, Shore Acres, Rosebank, Clifton, Stapleton, Thomkinsville, St George, Ward Hill, Park Hill and Grymes Hill

**- 7.6% - 22.8% + 13.0%** 

Year-Over-Year Change in Vear-Over-Year Change in New Listings Closed Sales

#### **Last 3 Months**

#### Year to Date

|                                          | Thru 3-2016 | Thru 3-2017 | +/-      | Thru 3-2016 | Thru 3-2017 | +/-      |
|------------------------------------------|-------------|-------------|----------|-------------|-------------|----------|
| New Listings                             | 119         | 110         | - 7.6%   | 119         | 110         | - 7.6%   |
| Pending Sales                            | 80          | 66          | - 17.5%  | 80          | 66          | - 17.5%  |
| Closed Sales                             | 92          | 71          | - 22.8%  | 92          | 71          | - 22.8%  |
| Lowest Sale Price*                       | \$69,000    | \$155,000   | + 124.6% | \$69,000    | \$155,000   | + 124.6% |
| Median Sales Price*                      | \$345,000   | \$390,000   | + 13.0%  | \$345,000   | \$390,000   | + 13.0%  |
| Highest Sale Price*                      | \$1,400,000 | \$1,135,000 | - 18.9%  | \$1,400,000 | \$1,135,000 | - 18.9%  |
| Percent of Original List Price Received* | 94.1%       | 96.4%       | + 2.4%   | 94.1%       | 96.4%       | + 2.4%   |
| Inventory of Homes for Sale              | 155         | 114         | - 26.4%  |             |             |          |
| Months Supply of Inventory               | 5.1         | 3.8         | - 26.2%  |             |             |          |

<sup>\*</sup> Does not account for sale concessions and/or down payment assistance. Note: Activity for one month can sometimes look extreme due to small sample size.