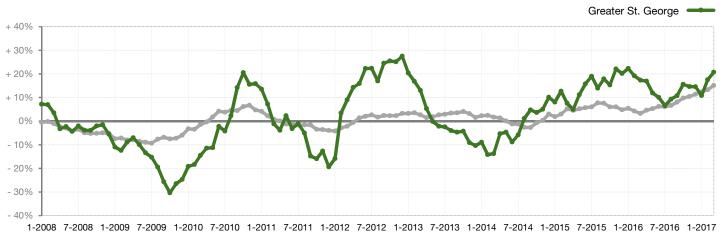

One-Year Change in Median Sales Price\*

All MLS

## **Change in Median Sold Price from Prior Year** (6-Month Average)\*\*