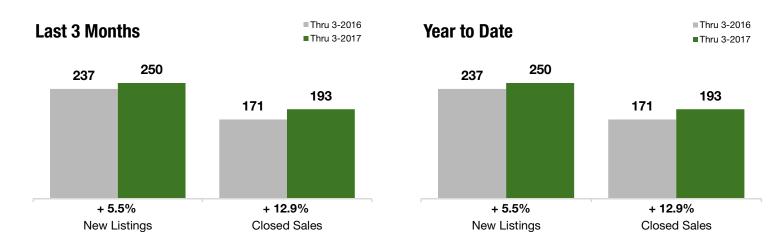

# Gateway

Includes data from New Dorp, Oakwood, Oakwood Beach, Oakwood Heights, Bay Terrace, Great Kills and Eltingville

+ 5.5%

+ 12.9%

+ 22.9%

Year-Over-Year Change in Year-Over-Year Change in **New Listings** 

**Closed Sales** 

One-Year Change in Median Sales Price\*

#### **Last 3 Months**

#### **Year to Date**

|                                          | Thru 3-2016 | Thru 3-2017 | +/-     | Thru 3-2016 | Thru 3-2017 | +/-     |
|------------------------------------------|-------------|-------------|---------|-------------|-------------|---------|
| New Listings                             | 237         | 250         | + 5.5%  | 237         | 250         | + 5.5%  |
| Pending Sales                            | 162         | 173         | + 6.8%  | 162         | 173         | + 6.8%  |
| Closed Sales                             | 171         | 193         | + 12.9% | 171         | 193         | + 12.9% |
| Lowest Sale Price*                       | \$90,000    | \$60,000    | - 33.3% | \$90,000    | \$60,000    | - 33.3% |
| Median Sales Price*                      | \$430,000   | \$528,500   | + 22.9% | \$430,000   | \$528,500   | + 22.9% |
| Highest Sale Price*                      | \$1,200,000 | \$950,000   | - 20.8% | \$1,200,000 | \$950,000   | - 20.8% |
| Percent of Original List Price Received* | 93.5%       | 96.3%       | + 3.0%  | 93.5%       | 96.3%       | + 3.0%  |
| Inventory of Homes for Sale              | 252         | 184         | - 26.9% |             |             |         |
| Months Supply of Inventory               | 4.3         | 2.7         | - 37.2% |             |             |         |