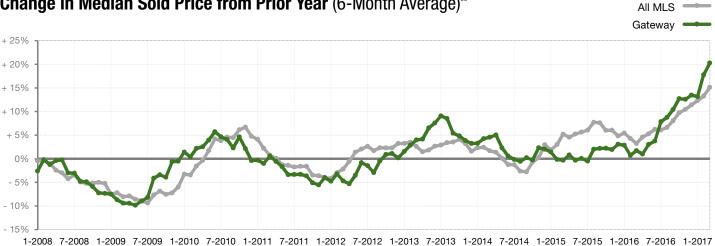

\$430,000   | \$528,500   | + 22.9% | \$430,000   | \$528,500   | + 22.9% |
| Highest Sale Price*                      | \$1,200,000 | \$950,000   | - 20.8% | \$1,200,000 | \$950,000   | - 20.8% |
| Percent of Original List Price Received* | 93.5%       | 96.3%       | + 3.0%  | 93.5%       | 96.3%       | + 3.0%  |
| Inventory of Homes for Sale              | 252         | 184         | - 26.9% |             |             |         |
| Months Supply of Inventory               | 4.3         | 2.7         | - 37.2% |             |             |         |

<sup>\*</sup> Does not account for sale concessions and/or down payment assistance. Note: Activity for one month can sometimes look extreme due to small sample size.



## Change in Median Sold Price from Prior Year (6-Month Average)\*\*