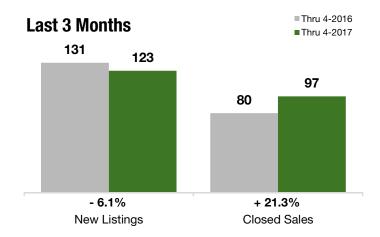

### **Last 3 Months**

#### **Year to Date**

| Thru 4-2016 | Thru 4-2017                                                               | +/-                                                                                                    | Thru 4-2016                                                                                                                                                         | Thru 4-2017                                                                                                                                                                                                                                                                                                                                                                                                             | +/-                                                                                                                                                                                                                                                                                                                                                                                                                                                                                                               |
|-------------|---------------------------------------------------------------------------|--------------------------------------------------------------------------------------------------------|---------------------------------------------------------------------------------------------------------------------------------------------------------------------|-------------------------------------------------------------------------------------------------------------------------------------------------------------------------------------------------------------------------------------------------------------------------------------------------------------------------------------------------------------------------------------------------------------------------|-------------------------------------------------------------------------------------------------------------------------------------------------------------------------------------------------------------------------------------------------------------------------------------------------------------------------------------------------------------------------------------------------------------------------------------------------------------------------------------------------------------------|
| 131         | 123                                                                       | - 6.1%                                                                                                 | 170                                                                                                                                                                 | 163                                                                                                                                                                                                                                                                                                                                                                                                                     | - 4.1%                                                                                                                                                                                                                                                                                                                                                                                                                                                                                                            |
| 103         | 81                                                                        | - 21.4%                                                                                                | 132                                                                                                                                                                 | 105                                                                                                                                                                                                                                                                                                                                                                                                                     | - 20.5%                                                                                                                                                                                                                                                                                                                                                                                                                                                                                                           |
| 80          | 97                                                                        | + 21.3%                                                                                                | 108                                                                                                                                                                 | 123                                                                                                                                                                                                                                                                                                                                                                                                                     | + 13.9%                                                                                                                                                                                                                                                                                                                                                                                                                                                                                                           |
| \$150,000   | \$129,900                                                                 | - 13.4%                                                                                                | \$150,000                                                                                                                                                           | \$129,900                                                                                                                                                                                                                                                                                                                                                                                                               | - 13.4%                                                                                                                                                                                                                                                                                                                                                                                                                                                                                                           |
| \$415,000   | \$484,500                                                                 | + 16.7%                                                                                                | \$419,900                                                                                                                                                           | \$492,000                                                                                                                                                                                                                                                                                                                                                                                                               | + 17.2%                                                                                                                                                                                                                                                                                                                                                                                                                                                                                                           |
| \$1,075,000 | \$985,000                                                                 | - 8.4%                                                                                                 | \$1,075,000                                                                                                                                                         | \$985,000                                                                                                                                                                                                                                                                                                                                                                                                               | - 8.4%                                                                                                                                                                                                                                                                                                                                                                                                                                                                                                            |
| 94.5%       | 98.0%                                                                     | + 3.7%                                                                                                 | 94.8%                                                                                                                                                               | 97.8%                                                                                                                                                                                                                                                                                                                                                                                                                   | + 3.2%                                                                                                                                                                                                                                                                                                                                                                                                                                                                                                            |
| 147         | 105                                                                       | - 28.3%                                                                                                |                                                                                                                                                                     |                                                                                                                                                                                                                                                                                                                                                                                                                         |                                                                                                                                                                                                                                                                                                                                                                                                                                                                                                                   |
| 4.3         | 3.3                                                                       | - 22.2%                                                                                                |                                                                                                                                                                     |                                                                                                                                                                                                                                                                                                                                                                                                                         |                                                                                                                                                                                                                                                                                                                                                                                                                                                                                                                   |
|             | 131<br>103<br>80<br>\$150,000<br>\$415,000<br>\$1,075,000<br>94.5%<br>147 | 131 123 103 81 80 97 \$150,000 \$129,900 \$415,000 \$484,500 \$1,075,000 \$985,000 94.5% 98.0% 147 105 | 131 123 - 6.1% 103 81 - 21.4% 80 97 + 21.3% \$150,000 \$129,900 - 13.4% \$415,000 \$484,500 + 16.7% \$1,075,000 \$985,000 - 8.4% 94.5% 98.0% + 3.7% 147 105 - 28.3% | 131       123       - 6.1%       170         103       81       - 21.4%       132         80       97       + 21.3%       108         \$150,000       \$129,900       - 13.4%       \$150,000         \$415,000       \$484,500       + 16.7%       \$419,900         \$1,075,000       \$985,000       - 8.4%       \$1,075,000         94.5%       98.0%       + 3.7%       94.8%         147       105       - 28.3% | 131       123       - 6.1%       170       163         103       81       - 21.4%       132       105         80       97       + 21.3%       108       123         \$150,000       \$129,900       - 13.4%       \$150,000       \$129,900         \$415,000       \$484,500       + 16.7%       \$419,900       \$492,000         \$1,075,000       \$985,000       - 8.4%       \$1,075,000       \$985,000         94.5%       98.0%       + 3.7%       94.8%       97.8%         147       105       - 28.3% |