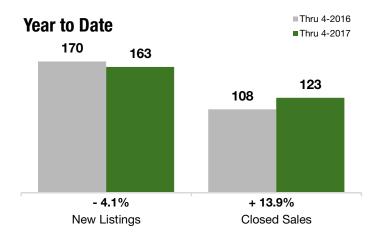

#### **Year to Date**

| Thru 4-2016 | Thru 4-2017                                                               | +/-                                                                                                    | Thru 4-2016                                                                                                                                                         | Thru 4-2017                                                                                                                                                                                                                                                                                                                                                                                                             | +/-                                                                                                                                                                                                                                                                                                                                                                                                                                                                                                               |
|-------------|---------------------------------------------------------------------------|--------------------------------------------------------------------------------------------------------|---------------------------------------------------------------------------------------------------------------------------------------------------------------------|-------------------------------------------------------------------------------------------------------------------------------------------------------------------------------------------------------------------------------------------------------------------------------------------------------------------------------------------------------------------------------------------------------------------------|-------------------------------------------------------------------------------------------------------------------------------------------------------------------------------------------------------------------------------------------------------------------------------------------------------------------------------------------------------------------------------------------------------------------------------------------------------------------------------------------------------------------|
| 131         | 123                                                                       | - 6.1%                                                                                                 | 170                                                                                                                                                                 | 163                                                                                                                                                                                                                                                                                                                                                                                                                     | - 4.1%                                                                                                                                                                                                                                                                                                                                                                                                                                                                                                            |
| 103         | 81                                                                        | - 21.4%                                                                                                | 132                                                                                                                                                                 | 105                                                                                                                                                                                                                                                                                                                                                                                                                     | - 20.5%                                                                                                                                                                                                                                                                                                                                                                                                                                                                                                           |
| 80          | 97                                                                        | + 21.3%                                                                                                | 108                                                                                                                                                                 | 123                                                                                                                                                                                                                                                                                                                                                                                                                     | + 13.9%                                                                                                                                                                                                                                                                                                                                                                                                                                                                                                           |
| \$150,000   | \$129,900                                                                 | - 13.4%                                                                                                | \$150,000                                                                                                                                                           | \$129,900                                                                                                                                                                                                                                                                                                                                                                                                               | - 13.4%                                                                                                                                                                                                                                                                                                                                                                                                                                                                                                           |
| \$415,000   | \$484,500                                                                 | + 16.7%                                                                                                | \$419,900                                                                                                                                                           | \$492,000                                                                                                                                                                                                                                                                                                                                                                                                               | + 17.2%                                                                                                                                                                                                                                                                                                                                                                                                                                                                                                           |
| \$1,075,000 | \$985,000                                                                 | - 8.4%                                                                                                 | \$1,075,000                                                                                                                                                         | \$985,000                                                                                                                                                                                                                                                                                                                                                                                                               | - 8.4%                                                                                                                                                                                                                                                                                                                                                                                                                                                                                                            |
| 94.5%       | 98.0%                                                                     | + 3.7%                                                                                                 | 94.8%                                                                                                                                                               | 97.8%                                                                                                                                                                                                                                                                                                                                                                                                                   | + 3.2%                                                                                                                                                                                                                                                                                                                                                                                                                                                                                                            |
| 147         | 105                                                                       | - 28.3%                                                                                                |                                                                                                                                                                     |                                                                                                                                                                                                                                                                                                                                                                                                                         |                                                                                                                                                                                                                                                                                                                                                                                                                                                                                                                   |
| 4.3         | 3.3                                                                       | - 22.2%                                                                                                |                                                                                                                                                                     |                                                                                                                                                                                                                                                                                                                                                                                                                         |                                                                                                                                                                                                                                                                                                                                                                                                                                                                                                                   |
|             | 131<br>103<br>80<br>\$150,000<br>\$415,000<br>\$1,075,000<br>94.5%<br>147 | 131 123 103 81 80 97 \$150,000 \$129,900 \$415,000 \$484,500 \$1,075,000 \$985,000 94.5% 98.0% 147 105 | 131 123 - 6.1% 103 81 - 21.4% 80 97 + 21.3% \$150,000 \$129,900 - 13.4% \$415,000 \$484,500 + 16.7% \$1,075,000 \$985,000 - 8.4% 94.5% 98.0% + 3.7% 147 105 - 28.3% | 131       123       - 6.1%       170         103       81       - 21.4%       132         80       97       + 21.3%       108         \$150,000       \$129,900       - 13.4%       \$150,000         \$415,000       \$484,500       + 16.7%       \$419,900         \$1,075,000       \$985,000       - 8.4%       \$1,075,000         94.5%       98.0%       + 3.7%       94.8%         147       105       - 28.3% | 131       123       - 6.1%       170       163         103       81       - 21.4%       132       105         80       97       + 21.3%       108       123         \$150,000       \$129,900       - 13.4%       \$150,000       \$129,900         \$415,000       \$484,500       + 16.7%       \$419,900       \$492,000         \$1,075,000       \$985,000       - 8.4%       \$1,075,000       \$985,000         94.5%       98.0%       + 3.7%       94.8%       97.8%         147       105       - 28.3% |