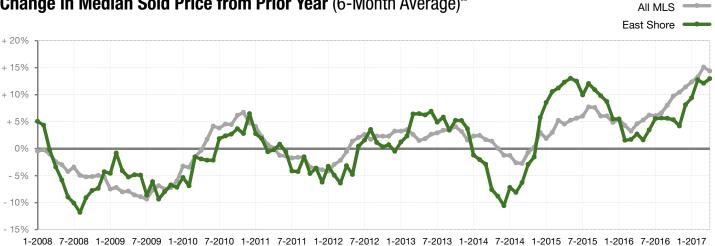

+ 3.7%       94.8%         147       105       - 28.3% | 131       123       - 6.1%       170       163         103       81       - 21.4%       132       105         80       97       + 21.3%       108       123         \$150,000       \$129,900       - 13.4%       \$150,000       \$129,900         \$415,000       \$484,500       + 16.7%       \$419,900       \$492,000         \$1,075,000       \$985,000       - 8.4%       \$1,075,000       \$985,000         94.5%       98.0%       + 3.7%       94.8%       97.8%         147       105       - 28.3% |

<sup>\*</sup> Does not account for sale concessions and/or down payment assistance. Note: Activity for one month can sometimes look extreme due to small sample size.





## Change in Median Sold Price from Prior Year (6-Month Average)\*\*