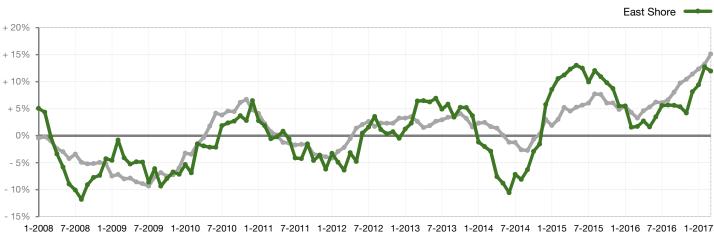

\$420,000   | \$494,000   | + 17.6% | \$420,000   | \$494,000   | + 17.6% |
| Highest Sale Price*                      | \$1,075,000 | \$985,000   | - 8.4%  | \$1,075,000 | \$985,000   | - 8.4%  |
| Percent of Original List Price Received* | 95.0%       | 98.4%       | + 3.5%  | 95.0%       | 98.4%       | + 3.5%  |
| Inventory of Homes for Sale              | 147         | 94          | - 36.3% |             |             |         |
| Months Supply of Inventory               | 4.3         | 2.9         | - 32.2% |             |             |         |

<sup>\*</sup> Does not account for sale concessions and/or down payment assistance. Note: Activity for one month can sometimes look extreme due to small sample size.



## Change in Median Sold Price from Prior Year (6-Month Average)\*\*