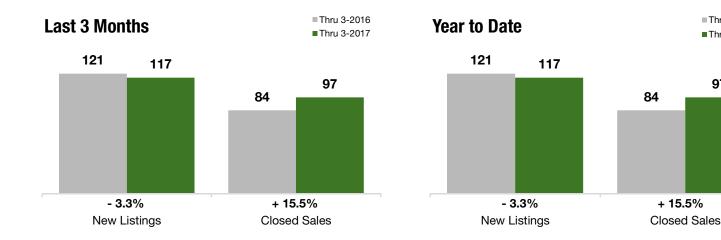

### **Last 3 Months**

#### **Year to Date**

|                                          | Thru 3-2016 | Thru 3-2017 | +/-     | Thru 3-2016 | Thru 3-2017 | +/-     |
|------------------------------------------|-------------|-------------|---------|-------------|-------------|---------|
| New Listings                             | 121         | 117         | - 3.3%  | 121         | 117         | - 3.3%  |
| Pending Sales                            | 95          | 73          | - 23.2% | 95          | 73          | - 23.2% |
| Closed Sales                             | 84          | 97          | + 15.5% | 84          | 97          | + 15.5% |
| Lowest Sale Price*                       | \$150,000   | \$129,900   | - 13.4% | \$150,000   | \$129,900   | - 13.4% |
| Median Sales Price*                      | \$420,000   | \$494,000   | + 17.6% | \$420,000   | \$494,000   | + 17.6% |
| Highest Sale Price*                      | \$1,075,000 | \$985,000   | - 8.4%  | \$1,075,000 | \$985,000   | - 8.4%  |
| Percent of Original List Price Received* | 95.0%       | 98.4%       | + 3.5%  | 95.0%       | 98.4%       | + 3.5%  |
| Inventory of Homes for Sale              | 147         | 94          | - 36.3% |             |             |         |
| Months Supply of Inventory               | 4.3         | 2.9         | - 32.2% |             |             |         |