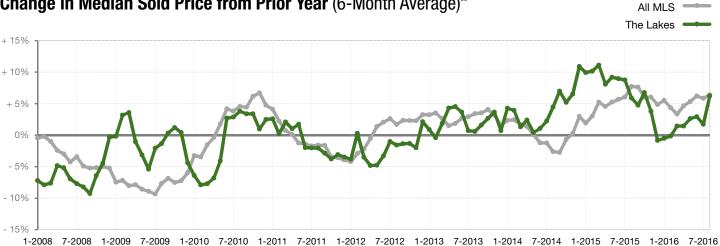

473,750   | \$495,000   | + 4.5%  | \$448,000   | \$475,000   | + 6.0%  |
| Highest Sale Price*                      | \$866,500   | \$1,350,000 | + 55.8% | \$990,000   | \$1,350,000 | + 36.4% |
| Percent of Original List Price Received* | 94.8%       | 96.2%       | + 1.5%  | 92.9%       | 95.7%       | + 3.1%  |
| Inventory of Homes for Sale              | 140         | 102         | - 27.1% |             |             |         |
| Months Supply of Inventory               | 5.5         | 3.5         | - 35.0% |             |             |         |

<sup>\*</sup> Does not account for sale concessions and/or down payment assistance. Note: Activity for one month can sometimes look extreme due to small sample size.





## Change in Median Sold Price from Prior Year (6-Month Average)\*\*