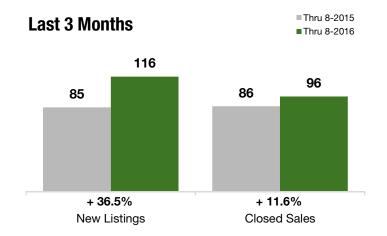

### **Last 3 Months**

#### **Year to Date**

|                                          | Thru 8-2015 | Thru 8-2016 | +/-     | Thru 8-2015 | Thru 8-2016 | +/-     |
|------------------------------------------|-------------|-------------|---------|-------------|-------------|---------|
| New Listings                             | 85          | 116         | + 36.5% | 275         | 326         | + 18.5% |
| Pending Sales                            | 92          | 95          | + 3.3%  | 206         | 238         | + 15.5% |
| Closed Sales                             | 86          | 96          | + 11.6% | 197         | 212         | + 7.6%  |
| Lowest Sale Price*                       | \$110,000   | \$62,000    | - 43.6% | \$66,000    | \$62,000    | - 6.1%  |
| Median Sales Price*                      | \$473,750   | \$495,000   | + 4.5%  | \$448,000   | \$475,000   | + 6.0%  |
| Highest Sale Price*                      | \$866,500   | \$1,350,000 | + 55.8% | \$990,000   | \$1,350,000 | + 36.4% |
| Percent of Original List Price Received* | 94.8%       | 96.2%       | + 1.5%  | 92.9%       | 95.7%       | + 3.1%  |
| Inventory of Homes for Sale              | 140         | 102         | - 27.1% |             |             |         |
| Months Supply of Inventory               | 5.5         | 3.5         | - 35.0% |             |             |         |