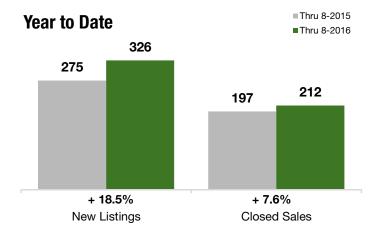

#### **Year to Date**

|                                          | Thru 8-2015 | Thru 8-2016 | +/-     | Thru 8-2015 | Thru 8-2016 | +/-     |
|------------------------------------------|-------------|-------------|---------|-------------|-------------|---------|
| New Listings                             | 85          | 116         | + 36.5% | 275         | 326         | + 18.5% |
| Pending Sales                            | 92          | 95          | + 3.3%  | 206         | 238         | + 15.5% |
| Closed Sales                             | 86          | 96          | + 11.6% | 197         | 212         | + 7.6%  |
| Lowest Sale Price*                       | \$110,000   | \$62,000    | - 43.6% | \$66,000    | \$62,000    | - 6.1%  |
| Median Sales Price*                      | \$473,750   | \$495,000   | + 4.5%  | \$448,000   | \$475,000   | + 6.0%  |
| Highest Sale Price*                      | \$866,500   | \$1,350,000 | + 55.8% | \$990,000   | \$1,350,000 | + 36.4% |
| Percent of Original List Price Received* | 94.8%       | 96.2%       | + 1.5%  | 92.9%       | 95.7%       | + 3.1%  |
| Inventory of Homes for Sale              | 140         | 102         | - 27.1% |             |             |         |
| Months Supply of Inventory               | 5.5         | 3.5         | - 35.0% |             |             |         |