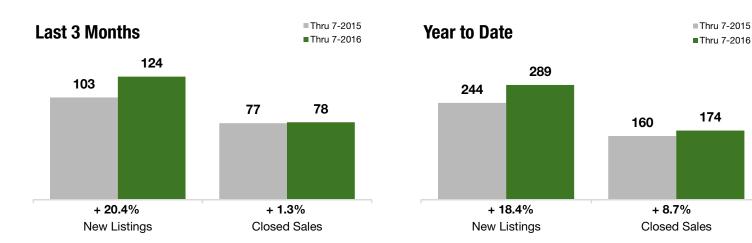

# The Lakes

Includes data from Westerleigh, Sunset Hill, Sunnyside, Royal Oak, Silver Lake, Clove Lakes and Castleton Corners

+ 20.4%

+ 1.3%

- 2.1%

Year-Over-Year Change in Year-Over-Year Change in **New Listings** 

**Closed Sales** 

One-Year Change in Median Sales Price\*

### **Last 3 Months**

#### **Year to Date**

|                                          | Thru 7-2015  | Thru 7-2016  | +/-     | Thru 7-2015  | Thru 7-2016  | +/-     |
|------------------------------------------|--------------|--------------|---------|--------------|--------------|---------|
|                                          | 1111u 7-2015 | 1111u 7-2016 | +/-     | 111ru 7-2015 | 1111u 7-2016 | +/-     |
| New Listings                             | 103          | 124          | + 20.4% | 244          | 289          | + 18.4% |
| Pending Sales                            | 81           | 110          | + 35.8% | 177          | 211          | + 19.2% |
| Closed Sales                             | 77           | 78           | + 1.3%  | 160          | 174          | + 8.7%  |
| Lowest Sale Price*                       | \$110,000    | \$119,000    | + 8.2%  | \$66,000     | \$70,000     | + 6.1%  |
| Median Sales Price*                      | \$475,000    | \$465,250    | - 2.1%  | \$447,750    | \$470,000    | + 5.0%  |
| Highest Sale Price*                      | \$866,500    | \$899,900    | + 3.9%  | \$990,000    | \$899,900    | - 9.1%  |
| Percent of Original List Price Received* | 92.9%        | 96.3%        | + 3.7%  | 92.4%        | 95.7%        | + 3.6%  |
| Inventory of Homes for Sale              | 150          | 102          | - 32.1% |              |              |         |
| Months Supply of Inventory               | 5.9          | 3.5          | - 40.5% |              |              |         |