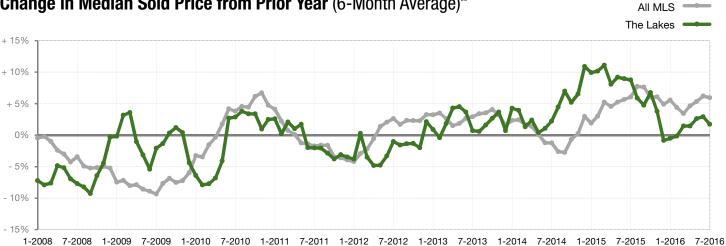

,250    | - 2.1%  | \$447,750    | \$470,000    | + 5.0%  |
| Highest Sale Price*                      | \$866,500    | \$899,900    | + 3.9%  | \$990,000    | \$899,900    | - 9.1%  |
| Percent of Original List Price Received* | 92.9%        | 96.3%        | + 3.7%  | 92.4%        | 95.7%        | + 3.6%  |
| Inventory of Homes for Sale              | 150          | 102          | - 32.1% |              |              |         |
| Months Supply of Inventory               | 5.9          | 3.5          | - 40.5% |              |              |         |

<sup>\*</sup> Does not account for sale concessions and/or down payment assistance. Note: Activity for one month can sometimes look extreme due to small sample size.



## Change in Median Sold Price from Prior Year (6-Month Average)\*\*