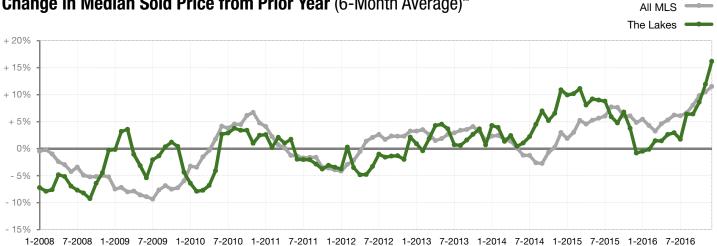

,000    | + 21.1% | \$445,000    | \$494,500    | + 11.1% |
| Highest Sale Price*                      | \$1,230,000  | \$945,000    | - 23.2% | \$1,230,000  | \$1,350,000  | + 9.8%  |
| Percent of Original List Price Received* | 93.6%        | 96.6%        | + 3.2%  | 93.4%        | 95.9%        | + 2.7%  |
| Inventory of Homes for Sale              | 93           | 87           | - 7.1%  |              |              |         |
| Months Supply of Inventory               | 3.6          | 2.8          | - 20.6% |              |              |         |

<sup>\*</sup> Does not account for sale concessions and/or down payment assistance. Note: Activity for one month can sometimes look extreme due to small sample size.



## Change in Median Sold Price from Prior Year (6-Month Average)\*\*