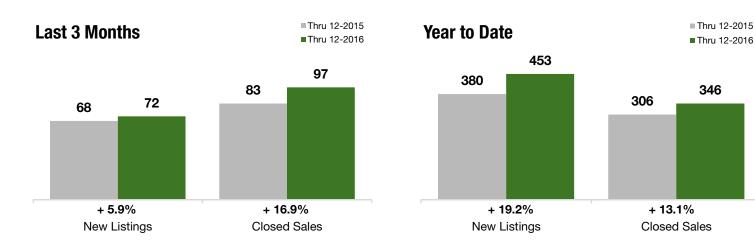

### **Last 3 Months**

#### **Year to Date**

|                                          | Thru 12-2015 | Thru 12-2016 | +/-     | Thru 12-2015 | Thru 12-2016 | +/-     |
|------------------------------------------|--------------|--------------|---------|--------------|--------------|---------|
| New Listings                             | 68           | 72           | + 5.9%  | 380          | 453          | + 19.2% |
| Pending Sales                            | 83           | 109          | + 31.3% | 317          | 378          | + 19.2% |
| Closed Sales                             | 83           | 97           | + 16.9% | 306          | 346          | + 13.1% |
| Lowest Sale Price*                       | \$89,000     | \$85,000     | - 4.5%  | \$66,000     | \$62,000     | - 6.1%  |
| Median Sales Price*                      | \$445,000    | \$539,000    | + 21.1% | \$445,000    | \$494,500    | + 11.1% |
| Highest Sale Price*                      | \$1,230,000  | \$945,000    | - 23.2% | \$1,230,000  | \$1,350,000  | + 9.8%  |
| Percent of Original List Price Received* | 93.6%        | 96.6%        | + 3.2%  | 93.4%        | 95.9%        | + 2.7%  |
| Inventory of Homes for Sale              | 93           | 87           | - 7.1%  |              |              |         |
| Months Supply of Inventory               | 3.6          | 2.8          | - 20.6% |              |              |         |