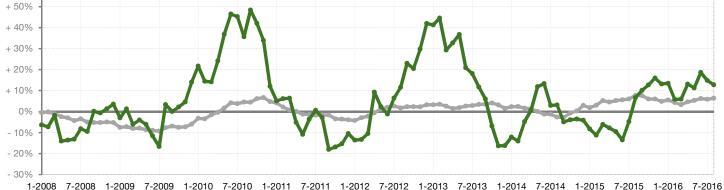

% 93.3% - 0.7% 92.3% 165 118 - 28.3% | 88       57       - 35.2%       224       187         54       60       + 11.1%       123       120         48       51       + 6.3%       106       95         \$235,000       \$262,000       + 11.5%       \$185,000       \$243,000         \$639,500       \$710,000       + 11.0%       \$625,000       \$710,000         \$2,650,000       \$2,300,000       - 13.2%       \$2,650,000       \$2,390,000         94.0%       93.3%       - 0.7%       92.3%       92.6%         165       118       - 28.3% |

<sup>\*</sup> Does not account for sale concessions and/or down payment assistance. Note: Activity for one month can sometimes look extreme due to small sample size.



+ 60%



## Change in Median Sold Price from Prior Year (6-Month Average)\*\*



All MLS