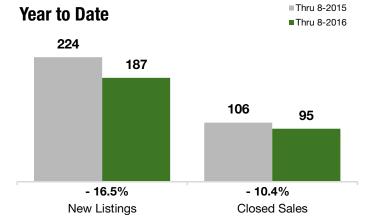

#### **Year to Date**

| Thru 8-2015 | Thru 8-2016                                                             | +/-                                                                                                   | Thru 8-2015                                                                                                                                                                              | Thru 8-2016                                                                                                                                                                                                           | +/-                                                                                                                                                                                                                                                                                                                                                                                                                                                                                                                |
|-------------|-------------------------------------------------------------------------|-------------------------------------------------------------------------------------------------------|------------------------------------------------------------------------------------------------------------------------------------------------------------------------------------------|-----------------------------------------------------------------------------------------------------------------------------------------------------------------------------------------------------------------------|--------------------------------------------------------------------------------------------------------------------------------------------------------------------------------------------------------------------------------------------------------------------------------------------------------------------------------------------------------------------------------------------------------------------------------------------------------------------------------------------------------------------|
| 88          | 57                                                                      | - 35.2%                                                                                               | 224                                                                                                                                                                                      | 187                                                                                                                                                                                                                   | - 16.5%                                                                                                                                                                                                                                                                                                                                                                                                                                                                                                            |
| 54          | 60                                                                      | + 11.1%                                                                                               | 123                                                                                                                                                                                      | 120                                                                                                                                                                                                                   | - 2.4%                                                                                                                                                                                                                                                                                                                                                                                                                                                                                                             |
| 48          | 51                                                                      | + 6.3%                                                                                                | 106                                                                                                                                                                                      | 95                                                                                                                                                                                                                    | - 10.4%                                                                                                                                                                                                                                                                                                                                                                                                                                                                                                            |
| \$235,000   | \$262,000                                                               | + 11.5%                                                                                               | \$185,000                                                                                                                                                                                | \$243,000                                                                                                                                                                                                             | + 31.4%                                                                                                                                                                                                                                                                                                                                                                                                                                                                                                            |
| \$639,500   | \$710,000                                                               | + 11.0%                                                                                               | \$625,000                                                                                                                                                                                | \$710,000                                                                                                                                                                                                             | + 13.6%                                                                                                                                                                                                                                                                                                                                                                                                                                                                                                            |
| \$2,650,000 | \$2,300,000                                                             | - 13.2%                                                                                               | \$2,650,000                                                                                                                                                                              | \$2,390,000                                                                                                                                                                                                           | - 9.8%                                                                                                                                                                                                                                                                                                                                                                                                                                                                                                             |
| 94.0%       | 93.3%                                                                   | - 0.7%                                                                                                | 92.3%                                                                                                                                                                                    | 92.6%                                                                                                                                                                                                                 | + 0.3%                                                                                                                                                                                                                                                                                                                                                                                                                                                                                                             |
| 165         | 118                                                                     | - 28.3%                                                                                               |                                                                                                                                                                                          |                                                                                                                                                                                                                       |                                                                                                                                                                                                                                                                                                                                                                                                                                                                                                                    |
| 12.4        | 8.3                                                                     | - 33.1%                                                                                               |                                                                                                                                                                                          |                                                                                                                                                                                                                       |                                                                                                                                                                                                                                                                                                                                                                                                                                                                                                                    |
|             | 88<br>54<br>48<br>\$235,000<br>\$639,500<br>\$2,650,000<br>94.0%<br>165 | 88 57 54 60 48 51 \$235,000 \$262,000 \$639,500 \$710,000 \$2,650,000 \$2,300,000 94.0% 93.3% 165 118 | 88 57 - 35.2%<br>54 60 + 11.1%<br>48 51 + 6.3%<br>\$235,000 \$262,000 + 11.5%<br>\$639,500 \$710,000 + 11.0%<br>\$2,650,000 \$2,300,000 - 13.2%<br>94.0% 93.3% - 0.7%<br>165 118 - 28.3% | 88 57 - 35.2% 224 54 60 + 11.1% 123 48 51 + 6.3% 106 \$235,000 \$262,000 + 11.5% \$185,000 \$639,500 \$710,000 + 11.0% \$625,000 \$2,650,000 \$2,300,000 - 13.2% \$2,650,000 94.0% 93.3% - 0.7% 92.3% 165 118 - 28.3% | 88       57       - 35.2%       224       187         54       60       + 11.1%       123       120         48       51       + 6.3%       106       95         \$235,000       \$262,000       + 11.5%       \$185,000       \$243,000         \$639,500       \$710,000       + 11.0%       \$625,000       \$710,000         \$2,650,000       \$2,300,000       - 13.2%       \$2,650,000       \$2,390,000         94.0%       93.3%       - 0.7%       92.3%       92.6%         165       118       - 28.3% |