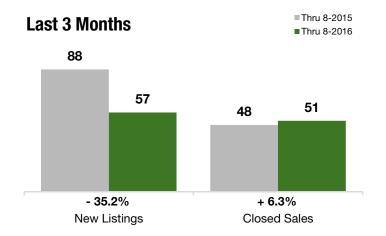

### **Last 3 Months**

#### **Year to Date**

| Thru 8-2015 | Thru 8-2016                                                             | +/-                                                                                                   | Thru 8-2015                                                                                                                                                                              | Thru 8-2016                                                                                                                                                                                                           | +/-                                                                                                                                                                                                                                                                                                                                                                                                                                                                                                                |
|-------------|-------------------------------------------------------------------------|-------------------------------------------------------------------------------------------------------|------------------------------------------------------------------------------------------------------------------------------------------------------------------------------------------|-----------------------------------------------------------------------------------------------------------------------------------------------------------------------------------------------------------------------|--------------------------------------------------------------------------------------------------------------------------------------------------------------------------------------------------------------------------------------------------------------------------------------------------------------------------------------------------------------------------------------------------------------------------------------------------------------------------------------------------------------------|
| 88          | 57                                                                      | - 35.2%                                                                                               | 224                                                                                                                                                                                      | 187                                                                                                                                                                                                                   | - 16.5%                                                                                                                                                                                                                                                                                                                                                                                                                                                                                                            |
| 54          | 60                                                                      | + 11.1%                                                                                               | 123                                                                                                                                                                                      | 120                                                                                                                                                                                                                   | - 2.4%                                                                                                                                                                                                                                                                                                                                                                                                                                                                                                             |
| 48          | 51                                                                      | + 6.3%                                                                                                | 106                                                                                                                                                                                      | 95                                                                                                                                                                                                                    | - 10.4%                                                                                                                                                                                                                                                                                                                                                                                                                                                                                                            |
| \$235,000   | \$262,000                                                               | + 11.5%                                                                                               | \$185,000                                                                                                                                                                                | \$243,000                                                                                                                                                                                                             | + 31.4%                                                                                                                                                                                                                                                                                                                                                                                                                                                                                                            |
| \$639,500   | \$710,000                                                               | + 11.0%                                                                                               | \$625,000                                                                                                                                                                                | \$710,000                                                                                                                                                                                                             | + 13.6%                                                                                                                                                                                                                                                                                                                                                                                                                                                                                                            |
| \$2,650,000 | \$2,300,000                                                             | - 13.2%                                                                                               | \$2,650,000                                                                                                                                                                              | \$2,390,000                                                                                                                                                                                                           | - 9.8%                                                                                                                                                                                                                                                                                                                                                                                                                                                                                                             |
| 94.0%       | 93.3%                                                                   | - 0.7%                                                                                                | 92.3%                                                                                                                                                                                    | 92.6%                                                                                                                                                                                                                 | + 0.3%                                                                                                                                                                                                                                                                                                                                                                                                                                                                                                             |
| 165         | 118                                                                     | - 28.3%                                                                                               |                                                                                                                                                                                          |                                                                                                                                                                                                                       |                                                                                                                                                                                                                                                                                                                                                                                                                                                                                                                    |
| 12.4        | 8.3                                                                     | - 33.1%                                                                                               |                                                                                                                                                                                          |                                                                                                                                                                                                                       |                                                                                                                                                                                                                                                                                                                                                                                                                                                                                                                    |
|             | 88<br>54<br>48<br>\$235,000<br>\$639,500<br>\$2,650,000<br>94.0%<br>165 | 88 57 54 60 48 51 \$235,000 \$262,000 \$639,500 \$710,000 \$2,650,000 \$2,300,000 94.0% 93.3% 165 118 | 88 57 - 35.2%<br>54 60 + 11.1%<br>48 51 + 6.3%<br>\$235,000 \$262,000 + 11.5%<br>\$639,500 \$710,000 + 11.0%<br>\$2,650,000 \$2,300,000 - 13.2%<br>94.0% 93.3% - 0.7%<br>165 118 - 28.3% | 88 57 - 35.2% 224 54 60 + 11.1% 123 48 51 + 6.3% 106 \$235,000 \$262,000 + 11.5% \$185,000 \$639,500 \$710,000 + 11.0% \$625,000 \$2,650,000 \$2,300,000 - 13.2% \$2,650,000 94.0% 93.3% - 0.7% 92.3% 165 118 - 28.3% | 88       57       - 35.2%       224       187         54       60       + 11.1%       123       120         48       51       + 6.3%       106       95         \$235,000       \$262,000       + 11.5%       \$185,000       \$243,000         \$639,500       \$710,000       + 11.0%       \$625,000       \$710,000         \$2,650,000       \$2,300,000       - 13.2%       \$2,650,000       \$2,390,000         94.0%       93.3%       - 0.7%       92.3%       92.6%         165       118       - 28.3% |