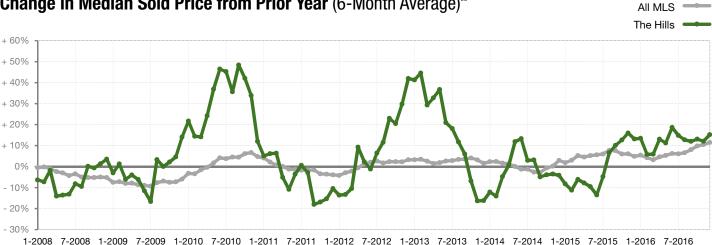

## Change in Median Sold Price from Prior Year (6-Month Average)\*\*

**Closed Sales** 

One-Year Change in Median Sales Price\*