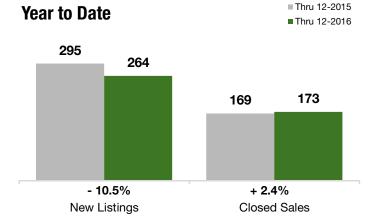

#### **Year to Date**

|                                          | Thru 12-2015 | Thru 12-2016 | +/-      | Thru 12-2015 | Thru 12-2016 | +/-     |
|------------------------------------------|--------------|--------------|----------|--------------|--------------|---------|
| New Listings                             | 45           | 47           | + 4.4%   | 295          | 264          | - 10.5% |
| Pending Sales                            | 38           | 53           | + 39.5%  | 174          | 186          | + 6.9%  |
| Closed Sales                             | 46           | 59           | + 28.3%  | 169          | 173          | + 2.4%  |
| Lowest Sale Price*                       | \$250,000    | \$290,000    | + 16.0%  | \$180,000    | \$243,000    | + 35.0% |
| Median Sales Price*                      | \$591,500    | \$740,000    | + 25.1%  | \$610,000    | \$725,000    | + 18.9% |
| Highest Sale Price*                      | \$1,375,000  | \$2,750,000  | + 100.0% | \$2,650,000  | \$2,750,000  | + 3.8%  |
| Percent of Original List Price Received* | 89.2%        | 92.2%        | + 3.3%   | 91.7%        | 92.8%        | + 1.2%  |
| Inventory of Homes for Sale              | 129          | 107          | - 17.1%  |              |              |         |
| Months Supply of Inventory               | 8.8          | 7.1          | - 19.1%  |              |              |         |