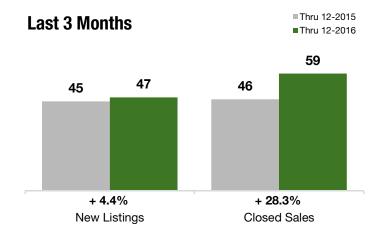

### **Last 3 Months**

#### **Year to Date**

|                                          | Thru 12-2015 | Thru 12-2016 | +/-      | Thru 12-2015 | Thru 12-2016 | +/-     |
|------------------------------------------|--------------|--------------|----------|--------------|--------------|---------|
| New Listings                             | 45           | 47           | + 4.4%   | 295          | 264          | - 10.5% |
| Pending Sales                            | 38           | 53           | + 39.5%  | 174          | 186          | + 6.9%  |
| Closed Sales                             | 46           | 59           | + 28.3%  | 169          | 173          | + 2.4%  |
| Lowest Sale Price*                       | \$250,000    | \$290,000    | + 16.0%  | \$180,000    | \$243,000    | + 35.0% |
| Median Sales Price*                      | \$591,500    | \$740,000    | + 25.1%  | \$610,000    | \$725,000    | + 18.9% |
| Highest Sale Price*                      | \$1,375,000  | \$2,750,000  | + 100.0% | \$2,650,000  | \$2,750,000  | + 3.8%  |
| Percent of Original List Price Received* | 89.2%        | 92.2%        | + 3.3%   | 91.7%        | 92.8%        | + 1.2%  |
| Inventory of Homes for Sale              | 129          | 107          | - 17.1%  |              |              |         |
| Months Supply of Inventory               | 8.8          | 7.1          | - 19.1%  |              |              |         |