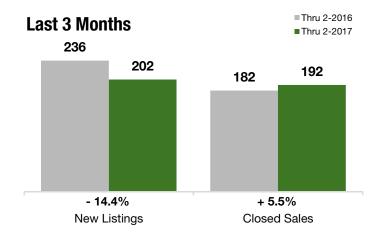

### **Last 3 Months**

#### **Year to Date**

|                                          | Thru 2-2016 | Thru 2-2017 | +/-     | Thru 2-2016 | Thru 2-2017 | +/-     |
|------------------------------------------|-------------|-------------|---------|-------------|-------------|---------|
| New Listings                             | 236         | 202         | - 14.4% | 187         | 148         | - 20.9% |
| Pending Sales                            | 157         | 166         | + 5.7%  | 99          | 107         | + 8.1%  |
| Closed Sales                             | 182         | 192         | + 5.5%  | 113         | 112         | - 0.9%  |
| Lowest Sale Price*                       | \$118,000   | \$203,000   | + 72.0% | \$118,000   | \$203,000   | + 72.0% |
| Median Sales Price*                      | \$470,500   | \$510,000   | + 8.4%  | \$478,000   | \$515,000   | + 7.7%  |
| Highest Sale Price*                      | \$1,500,000 | \$1,450,000 | - 3.3%  | \$1,500,000 | \$1,185,000 | - 21.0% |
| Percent of Original List Price Received* | 94.4%       | 96.0%       | + 1.6%  | 94.5%       | 96.3%       | + 2.0%  |
| Inventory of Homes for Sale              | 356         | 234         | - 34.3% |             |             |         |
| Months Supply of Inventory               | 5.4         | 3.3         | - 40.1% |             |             |         |