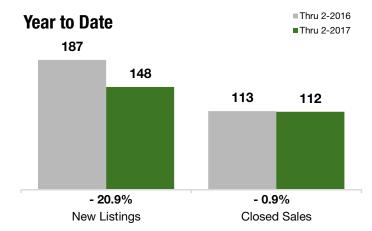

#### **Year to Date**

|                                          | Thru 2-2016 | Thru 2-2017 | +/-     | Thru 2-2016 | Thru 2-2017 | +/-     |
|------------------------------------------|-------------|-------------|---------|-------------|-------------|---------|
| New Listings                             | 236         | 202         | - 14.4% | 187         | 148         | - 20.9% |
| Pending Sales                            | 157         | 166         | + 5.7%  | 99          | 107         | + 8.1%  |
| Closed Sales                             | 182         | 192         | + 5.5%  | 113         | 112         | - 0.9%  |
| Lowest Sale Price*                       | \$118,000   | \$203,000   | + 72.0% | \$118,000   | \$203,000   | + 72.0% |
| Median Sales Price*                      | \$470,500   | \$510,000   | + 8.4%  | \$478,000   | \$515,000   | + 7.7%  |
| Highest Sale Price*                      | \$1,500,000 | \$1,450,000 | - 3.3%  | \$1,500,000 | \$1,185,000 | - 21.0% |
| Percent of Original List Price Received* | 94.4%       | 96.0%       | + 1.6%  | 94.5%       | 96.3%       | + 2.0%  |
| Inventory of Homes for Sale              | 356         | 234         | - 34.3% |             |             |         |
| Months Supply of Inventory               | 5.4         | 3.3         | - 40.1% |             |             |         |