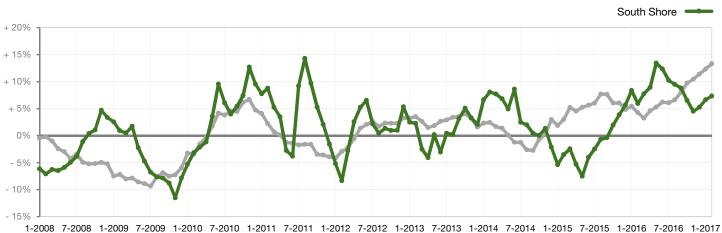

470,500   | \$510,000   | + 8.4%  | \$478,000   | \$515,000   | + 7.7%  |
| Highest Sale Price*                      | \$1,500,000 | \$1,450,000 | - 3.3%  | \$1,500,000 | \$1,185,000 | - 21.0% |
| Percent of Original List Price Received* | 94.4%       | 96.0%       | + 1.6%  | 94.5%       | 96.3%       | + 2.0%  |
| Inventory of Homes for Sale              | 356         | 234         | - 34.3% |             |             |         |
| Months Supply of Inventory               | 5.4         | 3.3         | - 40.1% |             |             |         |

<sup>\*</sup> Does not account for sale concessions and/or down payment assistance. Note: Activity for one month can sometimes look extreme due to small sample size.





## Change in Median Sold Price from Prior Year (6-Month Average)\*\*