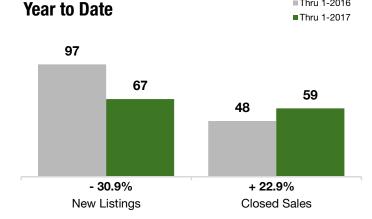

#### **Year to Date**

|                                          | Thru 1-2016 | Thru 1-2017 | +/-     | Thru 1-2016 | Thru 1-2017 | +/-     |
|------------------------------------------|-------------|-------------|---------|-------------|-------------|---------|
| New Listings                             | 211         | 194         | - 8.1%  | 97          | 67          | - 30.9% |
| Pending Sales                            | 166         | 176         | + 6.0%  | 46          | 53          | + 15.2% |
| Closed Sales                             | 182         | 209         | + 14.8% | 48          | 59          | + 22.9% |
| Lowest Sale Price*                       | \$220,000   | \$225,000   | + 2.3%  | \$227,000   | \$275,000   | + 21.1% |
| Median Sales Price*                      | \$475,000   | \$528,000   | + 11.2% | \$482,000   | \$549,000   | + 13.9% |
| Highest Sale Price*                      | \$1,450,000 | \$1,450,000 | 0.0%    | \$1,450,000 | \$1,185,000 | - 18.3% |
| Percent of Original List Price Received* | 94.4%       | 95.1%       | + 0.7%  | 94.1%       | 95.4%       | + 1.4%  |
| Inventory of Homes for Sale              | 369         | 240         | - 35.0% |             |             |         |
| Months Supply of Inventory               | 5.7         | 3.3         | - 41.7% |             |             |         |