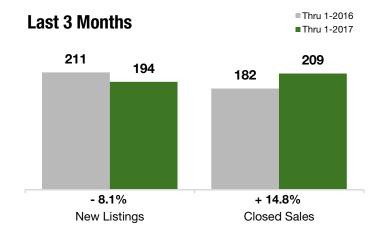

### **Last 3 Months**

#### **Year to Date**

|                                          | Thru 1-2016 | Thru 1-2017 | +/-     | Thru 1-2016 | Thru 1-2017 | +/-     |
|------------------------------------------|-------------|-------------|---------|-------------|-------------|---------|
| New Listings                             | 211         | 194         | - 8.1%  | 97          | 67          | - 30.9% |
| Pending Sales                            | 166         | 176         | + 6.0%  | 46          | 53          | + 15.2% |
| Closed Sales                             | 182         | 209         | + 14.8% | 48          | 59          | + 22.9% |
| Lowest Sale Price*                       | \$220,000   | \$225,000   | + 2.3%  | \$227,000   | \$275,000   | + 21.1% |
| Median Sales Price*                      | \$475,000   | \$528,000   | + 11.2% | \$482,000   | \$549,000   | + 13.9% |
| Highest Sale Price*                      | \$1,450,000 | \$1,450,000 | 0.0%    | \$1,450,000 | \$1,185,000 | - 18.3% |
| Percent of Original List Price Received* | 94.4%       | 95.1%       | + 0.7%  | 94.1%       | 95.4%       | + 1.4%  |
| Inventory of Homes for Sale              | 369         | 240         | - 35.0% |             |             |         |
| Months Supply of Inventory               | 5.7         | 3.3         | - 41.7% |             |             |         |