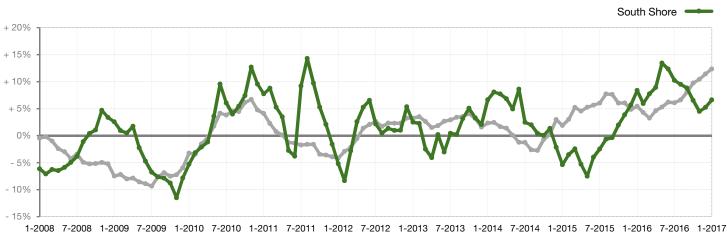

475,000   | \$528,000   | + 11.2% | \$482,000   | \$549,000   | + 13.9% |
| Highest Sale Price*                      | \$1,450,000 | \$1,450,000 | 0.0%    | \$1,450,000 | \$1,185,000 | - 18.3% |
| Percent of Original List Price Received* | 94.4%       | 95.1%       | + 0.7%  | 94.1%       | 95.4%       | + 1.4%  |
| Inventory of Homes for Sale              | 369         | 240         | - 35.0% |             |             |         |
| Months Supply of Inventory               | 5.7         | 3.3         | - 41.7% |             |             |         |

<sup>\*</sup> Does not account for sale concessions and/or down payment assistance. Note: Activity for one month can sometimes look extreme due to small sample size.





## Change in Median Sold Price from Prior Year (6-Month Average)\*\*