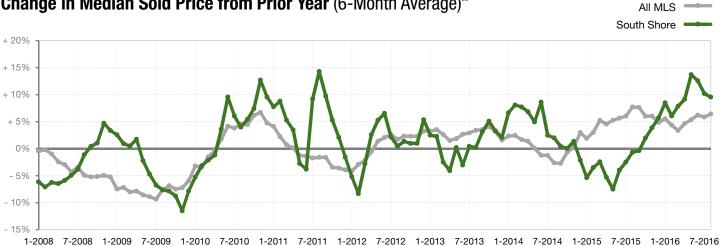

464,250   | \$477,000   | + 2.7%  | \$445,000   | \$482,750   | + 8.5%  |
| Highest Sale Price*                      | \$1,575,000 | \$2,855,000 | + 81.3% | \$1,575,000 | \$2,855,000 | + 81.3% |
| Percent of Original List Price Received* | 94.9%       | 95.7%       | + 0.8%  | 93.8%       | 94.9%       | + 1.1%  |
| Inventory of Homes for Sale              | 514         | 313         | - 39.1% |             |             |         |
| Months Supply of Inventory               | 9.1         | 4.4         | - 51.9% |             |             |         |

<sup>\*</sup> Does not account for sale concessions and/or down payment assistance. Note: Activity for one month can sometimes look extreme due to small sample size.





## Change in Median Sold Price from Prior Year (6-Month Average)\*\*