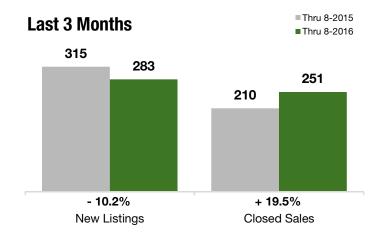

### **Last 3 Months**

#### **Year to Date**

|                                          | Thru 8-2015 | Thru 8-2016 | +/-     | Thru 8-2015 | Thru 8-2016 | +/-     |
|------------------------------------------|-------------|-------------|---------|-------------|-------------|---------|
| New Listings                             | 315         | 283         | - 10.2% | 877         | 807         | - 8.0%  |
| Pending Sales                            | 219         | 265         | + 21.0% | 509         | 606         | + 19.1% |
| Closed Sales                             | 210         | 251         | + 19.5% | 425         | 528         | + 24.2% |
| Lowest Sale Price*                       | \$145,000   | \$200,000   | + 37.9% | \$145,000   | \$118,000   | - 18.6% |
| Median Sales Price*                      | \$464,250   | \$477,000   | + 2.7%  | \$445,000   | \$482,750   | + 8.5%  |
| Highest Sale Price*                      | \$1,575,000 | \$2,855,000 | + 81.3% | \$1,575,000 | \$2,855,000 | + 81.3% |
| Percent of Original List Price Received* | 94.9%       | 95.7%       | + 0.8%  | 93.8%       | 94.9%       | + 1.1%  |
| Inventory of Homes for Sale              | 514         | 313         | - 39.1% |             |             |         |
| Months Supply of Inventory               | 9.1         | 4.4         | - 51.9% |             |             |         |