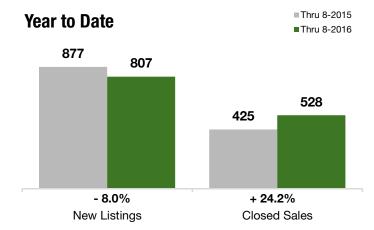

#### **Year to Date**

|                                          | Thru 8-2015 | Thru 8-2016 | +/-     | Thru 8-2015 | Thru 8-2016 | +/-     |
|------------------------------------------|-------------|-------------|---------|-------------|-------------|---------|
| New Listings                             | 315         | 283         | - 10.2% | 877         | 807         | - 8.0%  |
| Pending Sales                            | 219         | 265         | + 21.0% | 509         | 606         | + 19.1% |
| Closed Sales                             | 210         | 251         | + 19.5% | 425         | 528         | + 24.2% |
| Lowest Sale Price*                       | \$145,000   | \$200,000   | + 37.9% | \$145,000   | \$118,000   | - 18.6% |
| Median Sales Price*                      | \$464,250   | \$477,000   | + 2.7%  | \$445,000   | \$482,750   | + 8.5%  |
| Highest Sale Price*                      | \$1,575,000 | \$2,855,000 | + 81.3% | \$1,575,000 | \$2,855,000 | + 81.3% |
| Percent of Original List Price Received* | 94.9%       | 95.7%       | + 0.8%  | 93.8%       | 94.9%       | + 1.1%  |
| Inventory of Homes for Sale              | 514         | 313         | - 39.1% |             |             |         |
| Months Supply of Inventory               | 9.1         | 4.4         | - 51.9% |             |             |         |