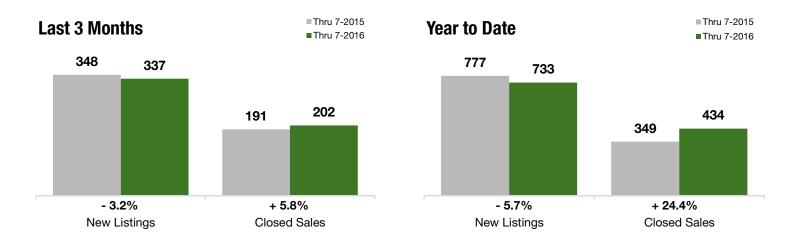

### **Last 3 Months**

#### **Year to Date**

| Thru 7-2015 | Thru 7-2016                                                                | +/-                                                                                                         | Thru 7-2015                                                                                                                                                                                   | Thru 7-2016                                                                                                                                                                                                                                                                                                                                                                                                                  | +/-                                                                                                                                                                                                                                                                                                                                                                                                                                                                                                                      |
|-------------|----------------------------------------------------------------------------|-------------------------------------------------------------------------------------------------------------|-----------------------------------------------------------------------------------------------------------------------------------------------------------------------------------------------|------------------------------------------------------------------------------------------------------------------------------------------------------------------------------------------------------------------------------------------------------------------------------------------------------------------------------------------------------------------------------------------------------------------------------|--------------------------------------------------------------------------------------------------------------------------------------------------------------------------------------------------------------------------------------------------------------------------------------------------------------------------------------------------------------------------------------------------------------------------------------------------------------------------------------------------------------------------|
| 348         | 337                                                                        | - 3.2%                                                                                                      | 777                                                                                                                                                                                           | 733                                                                                                                                                                                                                                                                                                                                                                                                                          | - 5.7%                                                                                                                                                                                                                                                                                                                                                                                                                                                                                                                   |
| 222         | 274                                                                        | + 23.4%                                                                                                     | 449                                                                                                                                                                                           | 523                                                                                                                                                                                                                                                                                                                                                                                                                          | + 16.5%                                                                                                                                                                                                                                                                                                                                                                                                                                                                                                                  |
| 191         | 202                                                                        | + 5.8%                                                                                                      | 349                                                                                                                                                                                           | 434                                                                                                                                                                                                                                                                                                                                                                                                                          | + 24.4%                                                                                                                                                                                                                                                                                                                                                                                                                                                                                                                  |
| \$157,500   | \$220,000                                                                  | + 39.7%                                                                                                     | \$157,500                                                                                                                                                                                     | \$118,000                                                                                                                                                                                                                                                                                                                                                                                                                    | - 25.1%                                                                                                                                                                                                                                                                                                                                                                                                                                                                                                                  |
| \$444,000   | \$485,000                                                                  | + 9.2%                                                                                                      | \$437,500                                                                                                                                                                                     | \$484,000                                                                                                                                                                                                                                                                                                                                                                                                                    | + 10.6%                                                                                                                                                                                                                                                                                                                                                                                                                                                                                                                  |
| \$1,295,000 | \$2,855,000                                                                | + 120.5%                                                                                                    | \$1,295,000                                                                                                                                                                                   | \$2,855,000                                                                                                                                                                                                                                                                                                                                                                                                                  | + 120.5%                                                                                                                                                                                                                                                                                                                                                                                                                                                                                                                 |
| 94.4%       | 95.2%                                                                      | + 0.9%                                                                                                      | 93.6%                                                                                                                                                                                         | 94.6%                                                                                                                                                                                                                                                                                                                                                                                                                        | + 1.1%                                                                                                                                                                                                                                                                                                                                                                                                                                                                                                                   |
| 518         | 333                                                                        | - 35.7%                                                                                                     |                                                                                                                                                                                               |                                                                                                                                                                                                                                                                                                                                                                                                                              |                                                                                                                                                                                                                                                                                                                                                                                                                                                                                                                          |
| 9.4         | 4.7                                                                        | - 50.1%                                                                                                     |                                                                                                                                                                                               |                                                                                                                                                                                                                                                                                                                                                                                                                              |                                                                                                                                                                                                                                                                                                                                                                                                                                                                                                                          |
|             | 348<br>222<br>191<br>\$157,500<br>\$444,000<br>\$1,295,000<br>94.4%<br>518 | 348 337 222 274 191 202 \$157,500 \$220,000 \$444,000 \$485,000 \$1,295,000 \$2,855,000 94.4% 95.2% 518 333 | 348 337 - 3.2%<br>222 274 + 23.4%<br>191 202 + 5.8%<br>\$157,500 \$220,000 + 39.7%<br>\$444,000 \$485,000 + 9.2%<br>\$1,295,000 \$2,855,000 + 120.5%<br>94.4% 95.2% + 0.9%<br>518 333 - 35.7% | 348       337       - 3.2%       777         222       274       + 23.4%       449         191       202       + 5.8%       349         \$157,500       \$220,000       + 39.7%       \$157,500         \$444,000       \$485,000       + 9.2%       \$437,500         \$1,295,000       \$2,855,000       + 120.5%       \$1,295,000         94.4%       95.2%       + 0.9%       93.6%         518       333       - 35.7% | 348       337       - 3.2%       777       733         222       274       + 23.4%       449       523         191       202       + 5.8%       349       434         \$157,500       \$220,000       + 39.7%       \$157,500       \$118,000         \$444,000       \$485,000       + 9.2%       \$437,500       \$484,000         \$1,295,000       \$2,855,000       + 120.5%       \$1,295,000       \$2,855,000         94.4%       95.2%       + 0.9%       93.6%       94.6%         518       333       - 35.7% |