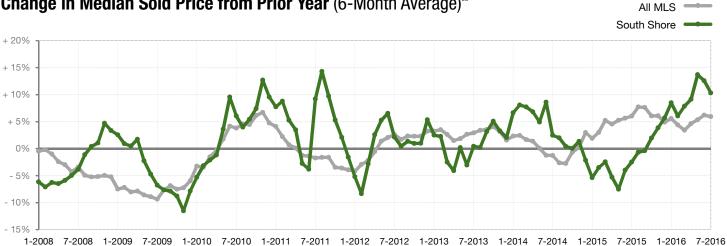

9%       93.6%         518       333       - 35.7% | 348       337       - 3.2%       777       733         222       274       + 23.4%       449       523         191       202       + 5.8%       349       434         \$157,500       \$220,000       + 39.7%       \$157,500       \$118,000         \$444,000       \$485,000       + 9.2%       \$437,500       \$484,000         \$1,295,000       \$2,855,000       + 120.5%       \$1,295,000       \$2,855,000         94.4%       95.2%       + 0.9%       93.6%       94.6%         518       333       - 35.7% |

<sup>\*</sup> Does not account for sale concessions and/or down payment assistance. Note: Activity for one month can sometimes look extreme due to small sample size.



## Change in Median Sold Price from Prior Year (6-Month Average)\*\*