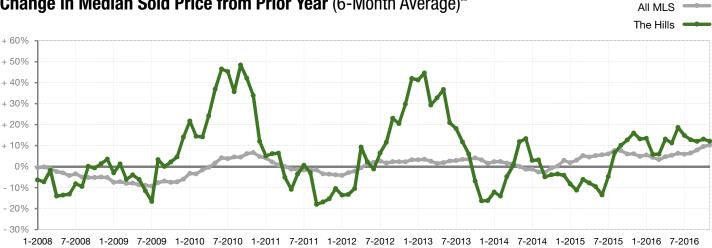

## Change in Median Sold Price from Prior Year (6-Month Average)\*\*

<sup>\*\*</sup>Each dot represents the change in median sales price from the prior year using a 6-month weighted average. This means that each of the 6 months used in a dot are proportioned according to their share of sales during that period. | Current as of December 5, 2016. All data comes from the Staten Island Multiple Listing Service, Inc. Report © 2016 ShowingTime.