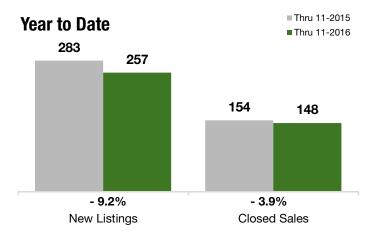

#### **Year to Date**

| Thru 11-2015 | Thru 11-2016                                                            | +/-                                                                                                                        | Thru 11-2015                                                                                                                                                                                              | Thru 11-2016                                                                                                                                                                                                                                                       | +/-                                                                                                                                                                                                                                                                                                                         |
|--------------|-------------------------------------------------------------------------|----------------------------------------------------------------------------------------------------------------------------|-----------------------------------------------------------------------------------------------------------------------------------------------------------------------------------------------------------|--------------------------------------------------------------------------------------------------------------------------------------------------------------------------------------------------------------------------------------------------------------------|-----------------------------------------------------------------------------------------------------------------------------------------------------------------------------------------------------------------------------------------------------------------------------------------------------------------------------|
| 59           | 68                                                                      | + 15.3%                                                                                                                    | 283                                                                                                                                                                                                       | 257                                                                                                                                                                                                                                                                | - 9.2%                                                                                                                                                                                                                                                                                                                      |
| 43           | 51                                                                      | + 18.6%                                                                                                                    | 166                                                                                                                                                                                                       | 170                                                                                                                                                                                                                                                                | + 2.4%                                                                                                                                                                                                                                                                                                                      |
| 48           | 53                                                                      | + 10.4%                                                                                                                    | 154                                                                                                                                                                                                       | 148                                                                                                                                                                                                                                                                | - 3.9%                                                                                                                                                                                                                                                                                                                      |
| \$180,000    | \$262,900                                                               | + 46.1%                                                                                                                    | \$180,000                                                                                                                                                                                                 | \$243,000                                                                                                                                                                                                                                                          | + 35.0%                                                                                                                                                                                                                                                                                                                     |
| \$582,500    | \$738,000                                                               | + 26.7%                                                                                                                    | \$600,000                                                                                                                                                                                                 | \$722,500                                                                                                                                                                                                                                                          | + 20.4%                                                                                                                                                                                                                                                                                                                     |
| \$1,375,000  | \$1,915,000                                                             | + 39.3%                                                                                                                    | \$2,650,000                                                                                                                                                                                               | \$2,390,000                                                                                                                                                                                                                                                        | - 9.8%                                                                                                                                                                                                                                                                                                                      |
| 91.4%        | 93.0%                                                                   | + 1.8%                                                                                                                     | 92.0%                                                                                                                                                                                                     | 92.7%                                                                                                                                                                                                                                                              | + 0.8%                                                                                                                                                                                                                                                                                                                      |
| 141          | 113                                                                     | - 19.6%                                                                                                                    |                                                                                                                                                                                                           |                                                                                                                                                                                                                                                                    |                                                                                                                                                                                                                                                                                                                             |
| 9.7          | 7.8                                                                     | - 20.0%                                                                                                                    |                                                                                                                                                                                                           |                                                                                                                                                                                                                                                                    |                                                                                                                                                                                                                                                                                                                             |
|              | 59<br>43<br>48<br>\$180,000<br>\$582,500<br>\$1,375,000<br>91.4%<br>141 | 59 68<br>43 51<br>48 53<br>\$180,000 \$262,900<br>\$582,500 \$738,000<br>\$1,375,000 \$1,915,000<br>91.4% 93.0%<br>141 113 | 59  68  + 15.3%    43  51  + 18.6%    48  53  + 10.4%    \$180,000  \$262,900  + 46.1%    \$582,500  \$738,000  + 26.7%    \$1,375,000  \$1,915,000  + 39.3%    91.4%  93.0%  + 1.8%    141  113  - 19.6% | 59  68  + 15.3%  283    43  51  + 18.6%  166    48  53  + 10.4%  154    \$180,000  \$262,900  + 46.1%  \$180,000    \$582,500  \$738,000  + 26.7%  \$600,000    \$1,375,000  \$1,915,000  + 39.3%  \$2,650,000    91.4%  93.0%  + 1.8%  92.0%    141  113  - 19.6% | 59  68  + 15.3%  283  257    43  51  + 18.6%  166  170    48  53  + 10.4%  154  148    \$180,000  \$262,900  + 46.1%  \$180,000  \$243,000    \$582,500  \$738,000  + 26.7%  \$600,000  \$722,500    \$1,375,000  \$1,915,000  + 39.3%  \$2,650,000  \$2,390,000    91.4%  93.0%  + 1.8%  92.0%  92.7%    141  113  - 19.6% |