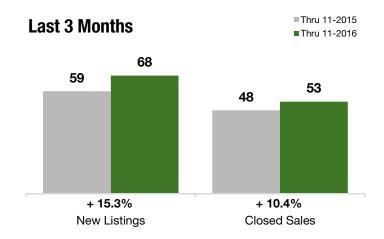

### **Last 3 Months**

#### **Year to Date**

| Thru 11-2015 | Thru 11-2016                                                            | +/-                                                                                                                        | Thru 11-2015                                                                                                                                                                                              | Thru 11-2016                                                                                                                                                                                                                                                       | +/-                                                                                                                                                                                                                                                                                                                         |
|--------------|-------------------------------------------------------------------------|----------------------------------------------------------------------------------------------------------------------------|-----------------------------------------------------------------------------------------------------------------------------------------------------------------------------------------------------------|--------------------------------------------------------------------------------------------------------------------------------------------------------------------------------------------------------------------------------------------------------------------|-----------------------------------------------------------------------------------------------------------------------------------------------------------------------------------------------------------------------------------------------------------------------------------------------------------------------------|
| 59           | 68                                                                      | + 15.3%                                                                                                                    | 283                                                                                                                                                                                                       | 257                                                                                                                                                                                                                                                                | - 9.2%                                                                                                                                                                                                                                                                                                                      |
| 43           | 51                                                                      | + 18.6%                                                                                                                    | 166                                                                                                                                                                                                       | 170                                                                                                                                                                                                                                                                | + 2.4%                                                                                                                                                                                                                                                                                                                      |
| 48           | 53                                                                      | + 10.4%                                                                                                                    | 154                                                                                                                                                                                                       | 148                                                                                                                                                                                                                                                                | - 3.9%                                                                                                                                                                                                                                                                                                                      |
| \$180,000    | \$262,900                                                               | + 46.1%                                                                                                                    | \$180,000                                                                                                                                                                                                 | \$243,000                                                                                                                                                                                                                                                          | + 35.0%                                                                                                                                                                                                                                                                                                                     |
| \$582,500    | \$738,000                                                               | + 26.7%                                                                                                                    | \$600,000                                                                                                                                                                                                 | \$722,500                                                                                                                                                                                                                                                          | + 20.4%                                                                                                                                                                                                                                                                                                                     |
| \$1,375,000  | \$1,915,000                                                             | + 39.3%                                                                                                                    | \$2,650,000                                                                                                                                                                                               | \$2,390,000                                                                                                                                                                                                                                                        | - 9.8%                                                                                                                                                                                                                                                                                                                      |
| 91.4%        | 93.0%                                                                   | + 1.8%                                                                                                                     | 92.0%                                                                                                                                                                                                     | 92.7%                                                                                                                                                                                                                                                              | + 0.8%                                                                                                                                                                                                                                                                                                                      |
| 141          | 113                                                                     | - 19.6%                                                                                                                    |                                                                                                                                                                                                           |                                                                                                                                                                                                                                                                    |                                                                                                                                                                                                                                                                                                                             |
| 9.7          | 7.8                                                                     | - 20.0%                                                                                                                    |                                                                                                                                                                                                           |                                                                                                                                                                                                                                                                    |                                                                                                                                                                                                                                                                                                                             |
|              | 59<br>43<br>48<br>\$180,000<br>\$582,500<br>\$1,375,000<br>91.4%<br>141 | 59 68<br>43 51<br>48 53<br>\$180,000 \$262,900<br>\$582,500 \$738,000<br>\$1,375,000 \$1,915,000<br>91.4% 93.0%<br>141 113 | 59  68  + 15.3%    43  51  + 18.6%    48  53  + 10.4%    \$180,000  \$262,900  + 46.1%    \$582,500  \$738,000  + 26.7%    \$1,375,000  \$1,915,000  + 39.3%    91.4%  93.0%  + 1.8%    141  113  - 19.6% | 59  68  + 15.3%  283    43  51  + 18.6%  166    48  53  + 10.4%  154    \$180,000  \$262,900  + 46.1%  \$180,000    \$582,500  \$738,000  + 26.7%  \$600,000    \$1,375,000  \$1,915,000  + 39.3%  \$2,650,000    91.4%  93.0%  + 1.8%  92.0%    141  113  - 19.6% | 59  68  + 15.3%  283  257    43  51  + 18.6%  166  170    48  53  + 10.4%  154  148    \$180,000  \$262,900  + 46.1%  \$180,000  \$243,000    \$582,500  \$738,000  + 26.7%  \$600,000  \$722,500    \$1,375,000  \$1,915,000  + 39.3%  \$2,650,000  \$2,390,000    91.4%  93.0%  + 1.8%  92.0%  92.7%    141  113  - 19.6% |