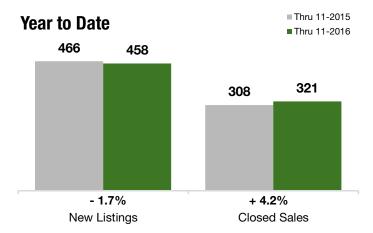

#### **Last 3 Months**

#### **Year to Date**

|                                          | Thru 11-2015 | Thru 11-2016 | +/-     | Thru 11-2015 | Thru 11-2016 | +/-     |
|------------------------------------------|--------------|--------------|---------|--------------|--------------|---------|
| New Listings                             | 105          | 105          | 0.0%    | 466          | 458          | - 1.7%  |
| Pending Sales                            | 99           | 112          | + 13.1% | 336          | 355          | + 5.7%  |
| Closed Sales                             | 98           | 94           | - 4.1%  | 308          | 321          | + 4.2%  |
| Lowest Sale Price*                       | \$75,000     | \$105,000    | + 40.0% | \$70,000     | \$69,000     | - 1.4%  |
| Median Sales Price*                      | \$337,400    | \$404,500    | + 19.9% | \$329,000    | \$351,000    | + 6.7%  |
| Highest Sale Price*                      | \$2,350,000  | \$900,000    | - 61.7% | \$2,350,000  | \$1,400,000  | - 40.4% |
| Percent of Original List Price Received* | 92.7%        | 95.7%        | + 3.3%  | 93.3%        | 94.7%        | + 1.5%  |
| Inventory of Homes for Sale              | 189          | 140          | - 26.0% |              |              |         |
| Months Supply of Inventory               | 6.4          | 4.4          | - 31.2% |              |              |         |