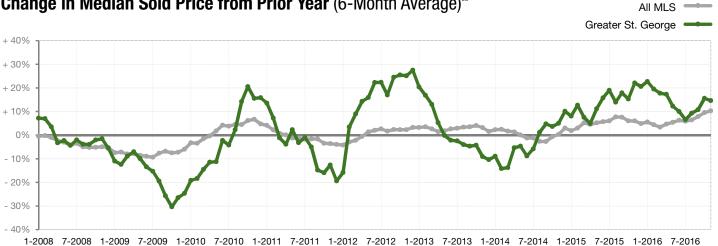

00    | + 19.9% | \$329,000    | \$351,000    | + 6.7%  |
| Highest Sale Price*                      | \$2,350,000  | \$900,000    | - 61.7% | \$2,350,000  | \$1,400,000  | - 40.4% |
| Percent of Original List Price Received* | 92.7%        | 95.7%        | + 3.3%  | 93.3%        | 94.7%        | + 1.5%  |
| Inventory of Homes for Sale              | 189          | 140          | - 26.0% |              |              |         |
| Months Supply of Inventory               | 6.4          | 4.4          | - 31.2% |              |              |         |

<sup>\*</sup> Does not account for sale concessions and/or down payment assistance. Note: Activity for one month can sometimes look extreme due to small sample size.





## Change in Median Sold Price from Prior Year (6-Month Average)\*\*