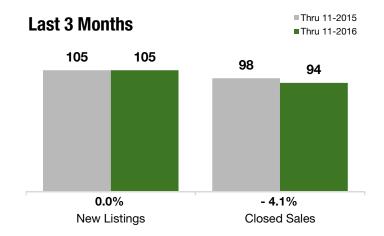

#### **Last 3 Months**

#### **Year to Date**

|                                          | Thru 11-2015 | Thru 11-2016 | +/-     | Thru 11-2015 | Thru 11-2016 | +/-     |
|------------------------------------------|--------------|--------------|---------|--------------|--------------|---------|
| New Listings                             | 105          | 105          | 0.0%    | 466          | 458          | - 1.7%  |
| Pending Sales                            | 99           | 112          | + 13.1% | 336          | 355          | + 5.7%  |
| Closed Sales                             | 98           | 94           | - 4.1%  | 308          | 321          | + 4.2%  |
| Lowest Sale Price*                       | \$75,000     | \$105,000    | + 40.0% | \$70,000     | \$69,000     | - 1.4%  |
| Median Sales Price*                      | \$337,400    | \$404,500    | + 19.9% | \$329,000    | \$351,000    | + 6.7%  |
| Highest Sale Price*                      | \$2,350,000  | \$900,000    | - 61.7% | \$2,350,000  | \$1,400,000  | - 40.4% |
| Percent of Original List Price Received* | 92.7%        | 95.7%        | + 3.3%  | 93.3%        | 94.7%        | + 1.5%  |
| Inventory of Homes for Sale              | 189          | 140          | - 26.0% |              |              |         |
| Months Supply of Inventory               | 6.4          | 4.4          | - 31.2% |              |              |         |