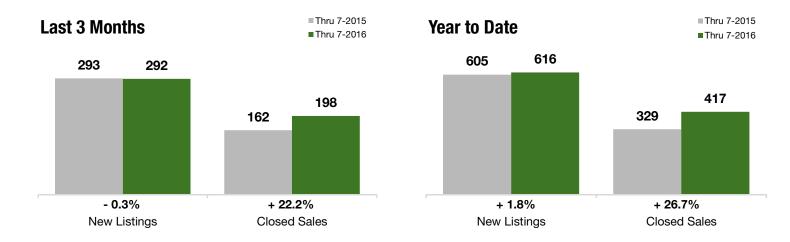

## **Last 3 Months**

## **Year to Date**

|                                          | Thru 7-2015 | Thru 7-2016 | +/-     | Thru 7-2015 | Thru 7-2016 | +/-     |
|------------------------------------------|-------------|-------------|---------|-------------|-------------|---------|
| New Listings                             | 293         | 292         | - 0.3%  | 605         | 616         | + 1.8%  |
| Pending Sales                            | 192         | 223         | + 16.1% | 384         | 462         | + 20.3% |
| Closed Sales                             | 162         | 198         | + 22.2% | 329         | 417         | + 26.7% |
| Lowest Sale Price*                       | \$125,000   | \$60,000    | - 52.0% | \$55,000    | \$60,000    | + 9.1%  |
| Median Sales Price*                      | \$420,000   | \$467,700   | + 11.4% | \$425,000   | \$450,000   | + 5.9%  |
| Highest Sale Price*                      | \$975,000   | \$999,000   | + 2.5%  | \$975,000   | \$1,200,000 | + 23.1% |
| Percent of Original List Price Received* | 95.5%       | 95.5%       | 0.0%    | 93.6%       | 94.4%       | + 0.8%  |
| Inventory of Homes for Sale              | 343         | 241         | - 29.8% |             |             |         |
| Months Supply of Inventory               | 6.6         | 3.8         | - 41.9% |             |             |         |

- 0.3%

+ 22.2%

+ 11.4%

Year-Over-Year Change in Year-Over-Year Change in **New Listings** 

**Closed Sales** 

One-Year Change in Median Sales Price\*