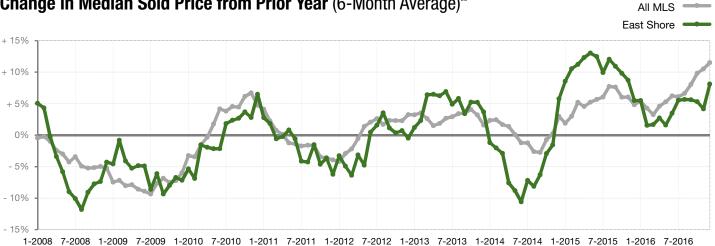

00    | + 10.6% | \$430,000    | \$457,000    | + 6.3%  |
| Highest Sale Price*                      | \$999,999    | \$994,000    | - 0.6%  | \$1,150,000  | \$1,800,000  | + 56.5% |
| Percent of Original List Price Received* | 94.9%        | 95.1%        | + 0.2%  | 94.9%        | 95.3%        | + 0.5%  |
| Inventory of Homes for Sale              | 176          | 88           | - 50.3% |              |              |         |
| Months Supply of Inventory               | 5.5          | 2.6          | - 52.8% |              |              |         |

<sup>\*</sup> Does not account for sale concessions and/or down payment assistance. Note: Activity for one month can sometimes look extreme due to small sample size.





## Change in Median Sold Price from Prior Year (6-Month Average)\*\*