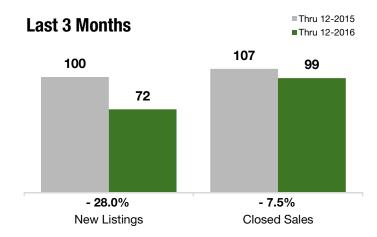

#### **Last 3 Months**

#### **Year to Date**

|                                          | Thru 12-2015 | Thru 12-2016 | +/-     | Thru 12-2015 | Thru 12-2016 | +/-     |
|------------------------------------------|--------------|--------------|---------|--------------|--------------|---------|
| New Listings                             | 100          | 72           | - 28.0% | 559          | 447          | - 20.0% |
| Pending Sales                            | 90           | 85           | - 5.6%  | 389          | 398          | + 2.3%  |
| Closed Sales                             | 107          | 99           | - 7.5%  | 370          | 374          | + 1.1%  |
| Lowest Sale Price*                       | \$100,000    | \$103,000    | + 3.0%  | \$90,000     | \$103,000    | + 14.4% |
| Median Sales Price*                      | \$425,000    | \$470,000    | + 10.6% | \$430,000    | \$457,000    | + 6.3%  |
| Highest Sale Price*                      | \$999,999    | \$994,000    | - 0.6%  | \$1,150,000  | \$1,800,000  | + 56.5% |
| Percent of Original List Price Received* | 94.9%        | 95.1%        | + 0.2%  | 94.9%        | 95.3%        | + 0.5%  |
| Inventory of Homes for Sale              | 176          | 88           | - 50.3% |              |              |         |
| Months Supply of Inventory               | 5.5          | 2.6          | - 52.8% |              |              |         |