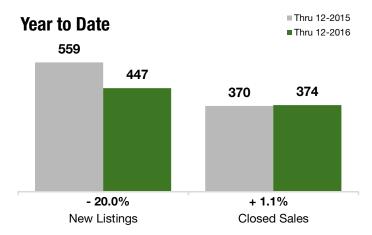

#### **Last 3 Months**

#### **Year to Date**

|                                          | Thru 12-2015 | Thru 12-2016 | +/-     | Thru 12-2015 | Thru 12-2016 | +/-     |
|------------------------------------------|--------------|--------------|---------|--------------|--------------|---------|
| New Listings                             | 100          | 72           | - 28.0% | 559          | 447          | - 20.0% |
| Pending Sales                            | 90           | 85           | - 5.6%  | 389          | 398          | + 2.3%  |
| Closed Sales                             | 107          | 99           | - 7.5%  | 370          | 374          | + 1.1%  |
| Lowest Sale Price*                       | \$100,000    | \$103,000    | + 3.0%  | \$90,000     | \$103,000    | + 14.4% |
| Median Sales Price*                      | \$425,000    | \$470,000    | + 10.6% | \$430,000    | \$457,000    | + 6.3%  |
| Highest Sale Price*                      | \$999,999    | \$994,000    | - 0.6%  | \$1,150,000  | \$1,800,000  | + 56.5% |
| Percent of Original List Price Received* | 94.9%        | 95.1%        | + 0.2%  | 94.9%        | 95.3%        | + 0.5%  |
| Inventory of Homes for Sale              | 176          | 88           | - 50.3% |              |              |         |
| Months Supply of Inventory               | 5.5          | 2.6          | - 52.8% |              |              |         |